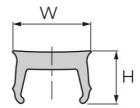

## **General Data**

**PP1111** 

SP7900N SZ1820N / SZ1820S

| Designation | Description      | System      | Material     | Colour             | W   |
|-------------|------------------|-------------|--------------|--------------------|-----|
| PP1111      | Cover profile 40 | 40 - Slot 8 | Plastic (PP) | Aluminium coloured | 9.1 |
| SP7900N     | Cover profile 40 | 40 - Slot 8 | Aluminium    | Aluminium          | 9   |
| SZ1820N     | Slot Profile 40  | 40 - Slot 8 | Plastic (PP) | Light grey         | 9   |
| SZ1820S     | Slot Profile 40  | 40 - Slot 8 | Plastic (PP) | Black              | 9   |

| Designation | н   | Length (mm) |
|-------------|-----|-------------|
| PP1111      | 5.1 | 2000        |
| SP7900N     | 4   | 3000        |
| SZ1820N     | 6   | 2000        |
| SZ1820S     | 6   | 2000        |