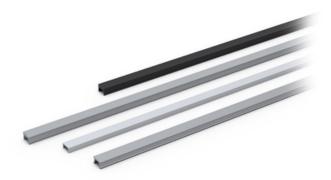

## **General Data**

**PP1111** 

SP7900N SZ1820N / SZ1820S

| Designation | Description      | System      | Material     | Colour             | W   |
|-------------|------------------|-------------|--------------|--------------------|-----|
| PP1111      | Cover profile 40 | 40 - Slot 8 | Plastic (PP) | Aluminium coloured | 9.1 |
| SP7900N     | Cover profile 40 | 40 - Slot 8 | Aluminium    | Aluminium          | 9   |
| SZ1820N     | Slot Profile 40  | 40 - Slot 8 | Plastic (PP) | Light grey         | 9   |
| SZ1820S     | Slot Profile 40  | 40 - Slot 8 | Plastic (PP) | Black              | 9   |