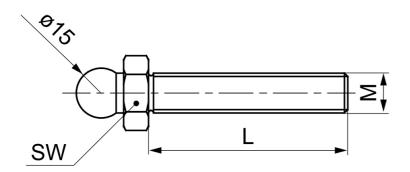

## **General Data**

| Designation | D  | L  | М  | Weight (g) | Max. Load (kg) |
|-------------|----|----|----|------------|----------------|
| PZ1366      | 39 | 40 | M8 | 53         | 350            |
| PZ1367      | 39 | 80 | M8 | 66         | 350            |

| Designation | SW (mm) |
|-------------|---------|
| PZ1366      | 14      |
| PZ1367      | 14      |