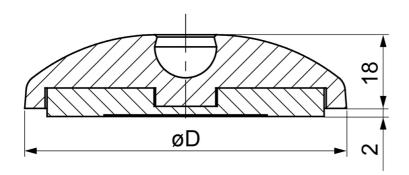

## **Knuckle Foot D40**

Swiveling and leveling knuckle feet for stable placement on uneven floors. Consists of threaded rod and base of plastic (PA) with anti-slip plate, without bolt-down holes.

Material: Base in plastic PA, threaded rod in steel.

## **General Data**

| Designation | D  | L  | М  | Weight (g) | Max. Load (kg) |
|-------------|----|----|----|------------|----------------|
| PZ1366      | 39 | 40 | M8 | 53         | 350            |
| PZ1367      | 39 | 80 | M8 | 66         | 350            |