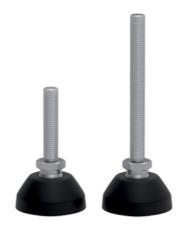

## **Knuckle Foot D40**

Swiveling and leveling knuckle feet for stable placement on uneven floors. Consists of threaded rod and base of plastic (PA) with anti-slip plate, without bolt-down holes.

Material: Base in plastic PA, threaded rod in steel.

## **General Data**

| Designation | D  | L  | М  | Weight (g) | Max. Load (kg) |
|-------------|----|----|----|------------|----------------|
| PZ1366      | 39 | 40 | M8 | 53         | 350            |
| PZ1367      | 39 | 80 | M8 | 66         | 350            |