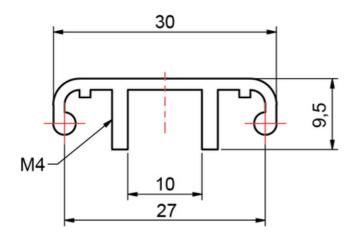

## **General Data**

| Designation | lx (cm⁴)    | ly (cm⁴) | Wx (cm³) | Wy (cm³) | A (cm²) |
|-------------|-------------|----------|----------|----------|---------|
| SP1280N     | 0.07        | 0.89     | 0.11     | 0.59     | 1.02    |
|             |             |          |          |          |         |
| Designation | Mass (kg/m) |          |          |          |         |
| SP1280N     |             |          | 0.28     |          |         |