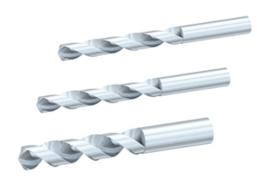

## **Spiral Drills**

Application:

For drilling profiles.

System: 40 - Slot 8; 30 - Slot 6; 20 - Slot 5

## **General Data**

| Designation | Description        |
|-------------|--------------------|
| SZ6280S     | Spiral Drill Ø8    |
| SZ6285S     | Spiral Drill Ø 8,5 |
| SZ6320S     | Spiral Drill Ø 12  |