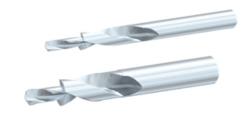

# **Short Step Drills**

System: 40 - Slot 8; 30 - Slot 6; 20 - Slot 5

## **General Data**

| Designation | Description                               |
|-------------|-------------------------------------------|
| SZ6205S     | Short Step Drill 180° M 5 (Ø 5,7 / 10 mm) |
| SZ6206S     | Short Step Drill 180° M 6 (Ø 6,8 / 11 mm) |
| SZ6208S     | Short Step Drill 180° M8 (Ø 8,4/15 mm)    |