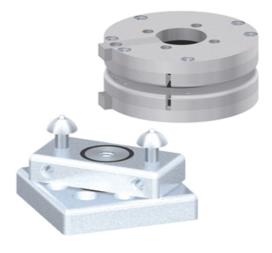

## **Turntables**

Application:

The turntables are used to construct moving swivel arms. The turntable 80 allows for cable runs in the open profiles to enter the turntable through the core hole.

System: 40 - Slot 8

SA5225N

SA5215N

Rollco AB • Box 22234 • 250 24 Helsingborg • Sweden • Phone +46 42 15 00 40 • info@rollco.se

## **General Data**

| Designation | Description        | Material                                               | Weight (kg) |
|-------------|--------------------|--------------------------------------------------------|-------------|
| SA5225N     | Turntable 40       | Steel, zinc-plated                                     | 1.03        |
| SA5215N     | Turntable 80       | Steel, zinc-plated                                     | 1.03        |
| SA5250N     | Turntable 80, open | Aluminium, natural anodized; Glide<br>bearing: plastic | 0.99        |