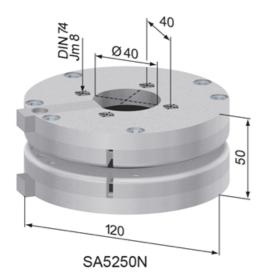

## **General Data**

| Designation | Description        | Material                                               | Weight (kg) |
|-------------|--------------------|--------------------------------------------------------|-------------|
| SA5225N     | Turntable 40       | Steel, zinc-plated                                     | 1.03        |
| SA5215N     | Turntable 80       | Steel, zinc-plated                                     | 1.03        |
| SA5250N     | Turntable 80, open | Aluminium, natural anodized; Glide<br>bearing: plastic | 0.99        |