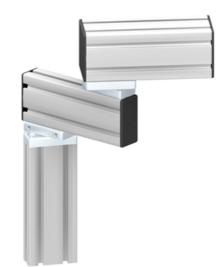

## **Turntables**

Application:

The turntables are used to construct moving swivel arms. The turntable 80 allows for cable runs in the open profiles to enter the turntable through the core hole.

System: 40 - Slot 8

## **General Data**

| Designation | Description        | Material                                               | Weight (kg) |
|-------------|--------------------|--------------------------------------------------------|-------------|
| SA5225N     | Turntable 40       | Steel, zinc-plated                                     | 1.03        |
| SA5215N     | Turntable 80       | Steel, zinc-plated                                     | 1.03        |
| SA5250N     | Turntable 80, open | Aluminium, natural anodized; Glide<br>bearing: plastic | 0.99        |