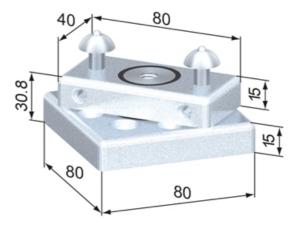

SA5225N

SA5215N

Rollco AB • Box 22234 • 250 24 Helsingborg • Sweden • Phone +46 42 15 00 40 • info@rollco.se

## **General Data**

| Designation | Description        | Material                                               | Weight (kg) |
|-------------|--------------------|--------------------------------------------------------|-------------|
| SA5225N     | Turntable 40       | Steel, zinc-plated                                     | 1.03        |
| SA5215N     | Turntable 80       | Steel, zinc-plated                                     | 1.03        |
| SA5250N     | Turntable 80, open | Aluminium, natural anodized; Glide<br>bearing: plastic | 0.99        |