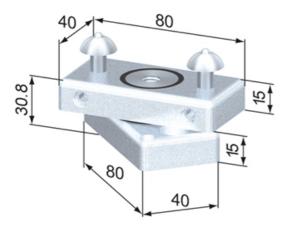

SA5225N

SA5215N

Rollco AB • Box 22234 • 250 24 Helsingborg • Sweden • Phone +46 42 15 00 40 • info@rollco.se

## **General Data**

| Designation | Description        | Material                                               | Weight (kg) |
|-------------|--------------------|--------------------------------------------------------|-------------|
| SA5225N     | Turntable 40       | Steel, zinc-plated                                     | 1.03        |
| SA5215N     | Turntable 80       | Steel, zinc-plated                                     | 1.03        |
| SA5250N     | Turntable 80, open | Aluminium, natural anodized; Glide<br>bearing: plastic | 0.99        |