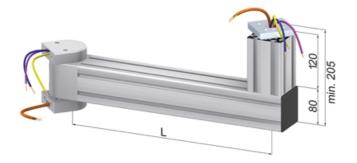

## **Cable Joints**

Application:

Together with the cable arm, the cable joint forms an ideal unit for running electrical data or control cables from switch box/control cabinets to the control desk. The cable runs entirely in the profile, providing the best possible protection to the cables.