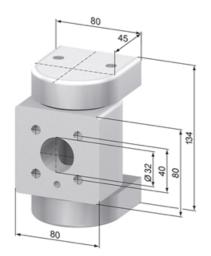

## **General Data**

| Designation | Description                 | Material                    | Weight (kg) |
|-------------|-----------------------------|-----------------------------|-------------|
| SA5200N     | Cable Joint 80, natural     | Aluminium, natural anodized | 1.87        |
| SA5200S     | Cable Joint 80, black       | Aluminium, black anodized   | 1.87        |
| SZ1720V     | Fixing Set For Cable Joints | -                           | -           |