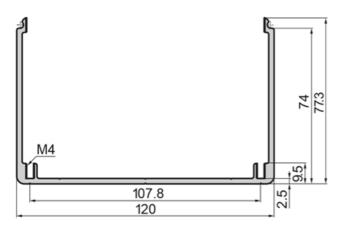

## Wiring Duct 80 x 120

Application:

Comprises wiring duct 80 x 120 and wiring duct cover 120.

Acc.: SZ0055S: wiring duct cap 80 x 120

System: 40 - Slot 8 Length (mm): 6000

107.8 120

SP1390N

U