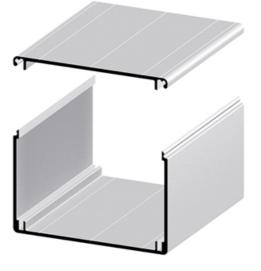

## Wiring Duct 80 x 120

Application:

Comprises wiring duct 80 x 120 and wiring duct cover 120.

Acc.: SZ0055S: wiring duct cap 80 x 120

System: 40 - Slot 8 Length (mm): 6000

107.8 120

SP1390N

U