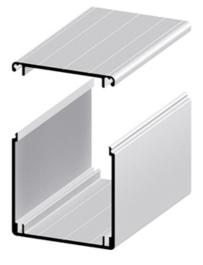

## Wiring Duct 80 x 80

Application:

Comprises wiring duct 80 x 80 and wiring duct cover 80.

## Acc.: SZ0052S: wiring duct cap 80 x 80

System: 40 - Slot 8 Length (mm): 6000

67.8 80

SP1380N

SP1330N