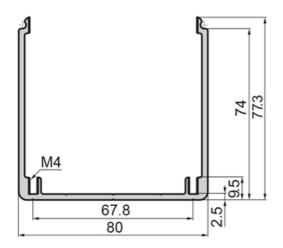

## Acc.: SZ0052S: wiring duct cap 80 x 80

System: 40 - Slot 8 Length (mm): 6000

67.8 80

SP1380N

SP1330N

## **General Data**

| Designation | Description          | lx (cm⁴) | ly (cm⁴)    | Wx (cm³) | Wy (cm³) |  |  |
|-------------|----------------------|----------|-------------|----------|----------|--|--|
| SP1330N     | Wiring Duct 80x80    | 37.6     | 70.95       | 7.17     | 17.74    |  |  |
| SP1380N     | Wiring Duct Cover 80 | 0.1      | 14.91       | 0.14     | 3.73     |  |  |
|             |                      |          |             |          |          |  |  |
| Designation |                      |          | Mass (kg/m) |          |          |  |  |
| SP1330N     |                      | 6.14     |             |          | 1.66     |  |  |
| SP1380N     |                      |          | 0.64        |          |          |  |  |