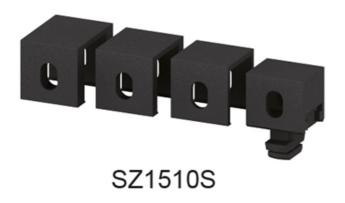

SZ1510S facilitate the entire 2-8 mm range of panels.

#### Acc.:

SZ1510S fixing block 40 Vario is a complete set. It includes four different sized, removable caps to accommodate panels with 2 - 8 mm thickness.

Material: PA, black System: 40 - Slot 8

Type: Fixing Blocks/Fastening Elements