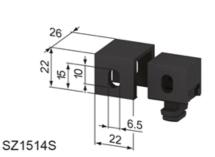

#### Application:

To mount panels to profiles with a t-slot width of 8mm. An M6 screw is required for installation.

SZ1512S for 2 mm panels.

SZ1514S for 4 mm panels.

SZ1516S for 6 mm panels.

SZ1518S for 8 mm panels.

### **General Data**

| Designation | Description           | System      | Weight (g) | Compatible with |
|-------------|-----------------------|-------------|------------|-----------------|
| SZ1510S     | Fixing Block 40 vario | 40 - Slot 8 | 27         | 2-8 mm panels   |
| SZ1512S     | Fixing Block 40/2     | 40 - Slot 8 | 19         | 2 mm panels     |
| SZ1514S     | Fixing Block 40/4     | 40 - Slot 8 | 16         | 4 mm panels     |
| SZ1516S     | Fixing Block 40/6     | 40 - Slot 8 | 14         | 6 mm panels     |
| SZ1518S     | Fixing Block 40/8     | 40 - Slot 8 | 10         | 8 mm panels     |