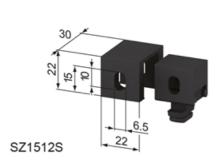

#### Application:

To mount panels to profiles with a t-slot width of 8mm. An M6 screw is required for installation.

SZ1512S for 2 mm panels.

SZ1514S for 4 mm panels.

SZ1516S for 6 mm panels.

SZ1518S for 8 mm panels.

### **General Data**

| Designation | Description           | System      | Weight (g) | Compatible with |
|-------------|-----------------------|-------------|------------|-----------------|
| SZ1510S     | Fixing Block 40 vario | 40 - Slot 8 | 27         | 2-8 mm panels   |
| SZ1512S     | Fixing Block 40/2     | 40 - Slot 8 | 19         | 2 mm panels     |
| SZ1514S     | Fixing Block 40/4     | 40 - Slot 8 | 16         | 4 mm panels     |
| SZ1516S     | Fixing Block 40/6     | 40 - Slot 8 | 14         | 6 mm panels     |
| SZ1518S     | Fixing Block 40/8     | 40 - Slot 8 | 10         | 8 mm panels     |