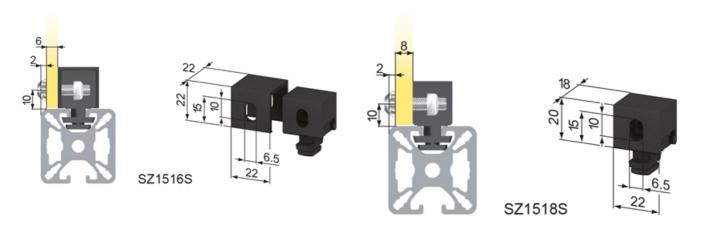

#### Application:

To mount panels to profiles with a t-slot width of 8mm. An M6 screw is required for installation.

SZ1512S for 2 mm panels.

SZ1514S for 4 mm panels.

SZ1516S for 6 mm panels.

SZ1518S for 8 mm panels.

### **General Data**

| Designation | Description           | System      | Weight (g) | Compatible with |
|-------------|-----------------------|-------------|------------|-----------------|
| SZ1510S     | Fixing Block 40 vario | 40 - Slot 8 | 27         | 2-8 mm panels   |
| SZ1512S     | Fixing Block 40/2     | 40 - Slot 8 | 19         | 2 mm panels     |
| SZ1514S     | Fixing Block 40/4     | 40 - Slot 8 | 16         | 4 mm panels     |
| SZ1516S     | Fixing Block 40/6     | 40 - Slot 8 | 14         | 6 mm panels     |
| SZ1518S     | Fixing Block 40/8     | 40 - Slot 8 | 10         | 8 mm panels     |