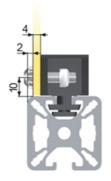

#### Application:

To mount panels to profiles with a t-slot width of 8mm. An M6 screw is required for installation.

SZ1512S for 2 mm panels.

SZ1514S for 4 mm panels.

SZ1516S for 6 mm panels.

SZ1518S for 8 mm panels.

### **General Data**

| Designation | Description           | System      | Weight (g) | Compatible with |
|-------------|-----------------------|-------------|------------|-----------------|
| SZ1510S     | Fixing Block 40 vario | 40 - Slot 8 | 27         | 2-8 mm panels   |
| SZ1512S     | Fixing Block 40/2     | 40 - Slot 8 | 19         | 2 mm panels     |
| SZ1514S     | Fixing Block 40/4     | 40 - Slot 8 | 16         | 4 mm panels     |
| SZ1516S     | Fixing Block 40/6     | 40 - Slot 8 | 14         | 6 mm panels     |
| SZ1518S     | Fixing Block 40/8     | 40 - Slot 8 | 10         | 8 mm panels     |