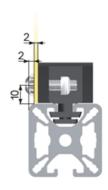

#### Application:

To mount panels to profiles with a t-slot width of 8mm. An M6 screw is required for installation.

SZ1512S for 2 mm panels.

SZ1514S for 4 mm panels.

SZ1516S for 6 mm panels.

SZ1518S for 8 mm panels.