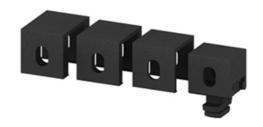

SZ1510S facilitate the entire 2-8 mm range of panels.

#### Acc.:

SZ1510S fixing block 40 Vario is a complete set. It includes four different sized, removable caps to accommodate panels with 2 - 8 mm thickness.

Material: PA, black System: 40 - Slot 8

Type: Fixing Blocks/Fastening Elements