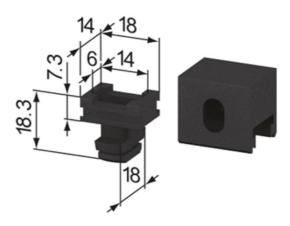

# Fixing Blocks

#### Application:

To mount panels to profiles with a t-slot width of 8mm. An M6 screw is required for installation.

SZ1512S for 2 mm panels.

SZ1514S for 4 mm panels.

SZ1516S for 6 mm panels.

SZ1518S for 8 mm panels.

SZ1510S facilitate the entire 2-8 mm range of panels.

#### Acc.:

SZ1510S fixing block 40 Vario is a complete set. It includes four different sized, removable caps to accommodate panels with 2 - 8 mm thickness.

Material: PA, black System: 40 - Slot 8

Type: Fixing Blocks/Fastening Elements







Insert for SZ1510S









## **Fixing Blocks**



### **General Data**

| Designation | Description           | System      | Weight (g) | Compatible with |
|-------------|-----------------------|-------------|------------|-----------------|
| SZ1510S     | Fixing Block 40 vario | 40 - Slot 8 | 27         | 2-8 mm panels   |
| SZ1512S     | Fixing Block 40/2     | 40 - Slot 8 | 19         | 2 mm panels     |
| SZ1514S     | Fixing Block 40/4     | 40 - Slot 8 | 16         | 4 mm panels     |
| SZ1516S     | Fixing Block 40/6     | 40 - Slot 8 | 14         | 6 mm panels     |
| SZ1518S     | Fixing Block 40/8     | 40 - Slot 8 | 10         | 8 mm panels     |