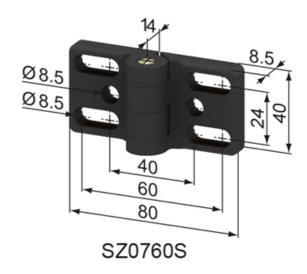

### **General Data**

| Designation | Description                     | System      | Weight (g) |
|-------------|---------------------------------|-------------|------------|
| SZ0760N     | Hinge 40, natural               | 40 - Slot 8 | 83         |
| SZ0760S     | Hinge 40, black                 | 40 - Slot 8 | 84         |
| SZ0761S     | Hinge 40 GDZn, black            | 40 - Slot 8 | 190        |
| SZ0762N     | Hinge 40, with countersink Am 8 | 40 - Slot 8 | 104        |
| SZ0788V     | Fixing Set For Hinges 40        | 40 - Slot 8 | 68         |