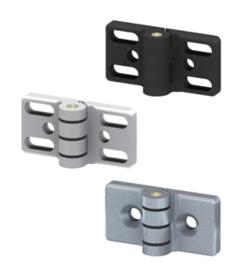

### **General Data**

| Designation | Description                     | System      | Weight (g) |
|-------------|---------------------------------|-------------|------------|
| SZ0760N     | Hinge 40, natural               | 40 - Slot 8 | 83         |
| SZ0760S     | Hinge 40, black                 | 40 - Slot 8 | 84         |
| SZ0761S     | Hinge 40 GDZn, black            | 40 - Slot 8 | 190        |
| SZ0762N     | Hinge 40, with countersink Am 8 | 40 - Slot 8 | 104        |
| SZ0788V     | Fixing Set For Hinges 40        | 40 - Slot 8 | 68         |