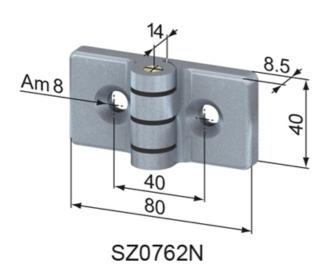

### **General Data**

| Designation | Description                     | System      | Weight (g) |
|-------------|---------------------------------|-------------|------------|
| SZ0760N     | Hinge 40, natural               | 40 - Slot 8 | 83         |
| SZ0760S     | Hinge 40, black                 | 40 - Slot 8 | 84         |
| SZ0761S     | Hinge 40 GDZn, black            | 40 - Slot 8 | 190        |
| SZ0762N     | Hinge 40, with countersink Am 8 | 40 - Slot 8 | 104        |
| SZ0788V     | Fixing Set For Hinges 40        | 40 - Slot 8 | 68         |