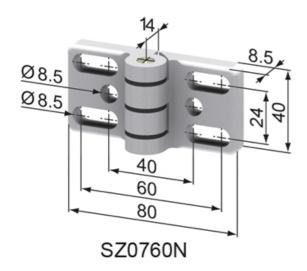

### **General Data**

| Designation | Description                     | System      | Weight (g) |
|-------------|---------------------------------|-------------|------------|
| SZ0760N     | Hinge 40, natural               | 40 - Slot 8 | 83         |
| SZ0760S     | Hinge 40, black                 | 40 - Slot 8 | 84         |
| SZ0761S     | Hinge 40 GDZn, black            | 40 - Slot 8 | 190        |
| SZ0762N     | Hinge 40, with countersink Am 8 | 40 - Slot 8 | 104        |
| SZ0788V     | Fixing Set For Hinges 40        | 40 - Slot 8 | 68         |