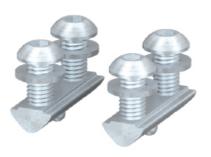

#### SZ0788V includes:

2x special t-nut 2x M8/spring-loaded ball

4x button head screw M8x18

4x washer Ø8 mm

Material: Aluminium, natural anodized, black anodized or

GDZn (zinc die casting), black

System: 40 - Slot 8 Type: Hinges

SZ0788V