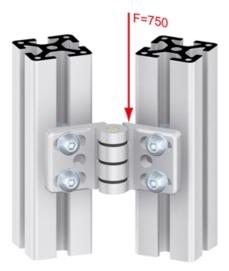

#### Application:

A medium to heavy load hinge for machines and protective guardings.