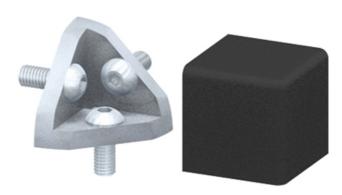

## Supply:

Corner fastener sets contain the corner fastener 40 x 40 45°, three button head screws M8x20, ISO 7380, and the appropriate cap.

Material: GDZn (zinc diecasting), natural & PA 6, black

**System:** 40 - Slot 8

Type: Angles Brackets and Corners; Fasteners

SZ0930S

SZ0932S

SZ0933S

## **General Data**

| Designation | Description                        | System      | Weight (g) |
|-------------|------------------------------------|-------------|------------|
| SZ0931S     | Corner Fastener 40 x 40 45°        | 40 - Slot 8 | 89         |
| SZ0930S     | Corner Fastener Set 40 x 40 45°    | 40 - Slot 8 | 127        |
| SZ0932S     | Corner Fastener Set 40 x 40, round | 40 - Slot 8 | 127        |
| SZ0933S     | Corner Fastener Set 40 x 40, edge  | 40 - Slot 8 | 135        |