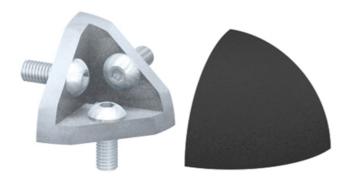

## Supply:

Corner fastener sets contain the corner fastener 40 x 40 45°, three button head screws M8x20, ISO 7380, and the appropriate cap.

Material: GDZn (zinc diecasting), natural & PA 6, black

**System:** 40 - Slot 8

Type: Angles Brackets and Corners; Fasteners

SZ0930S

SZ0932S

SZ0933S

## **General Data**

| Designation | Description                        | System      | Weight (g) |
|-------------|------------------------------------|-------------|------------|
| SZ0931S     | Corner Fastener 40 x 40 45°        | 40 - Slot 8 | 89         |
| SZ0930S     | Corner Fastener Set 40 x 40 45°    | 40 - Slot 8 | 127        |
| SZ0932S     | Corner Fastener Set 40 x 40, round | 40 - Slot 8 | 127        |
| SZ0933S     | Corner Fastener Set 40 x 40, edge  | 40 - Slot 8 | 135        |