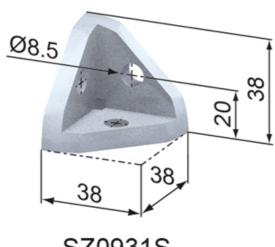

## **General Data**

| Designation | Description                        | System      | Weight (g) |
|-------------|------------------------------------|-------------|------------|
| SZ0931S     | Corner Fastener 40 x 40 45°        | 40 - Slot 8 | 89         |
| SZ0930S     | Corner Fastener Set 40 x 40 45°    | 40 - Slot 8 | 127        |
| SZ0932S     | Corner Fastener Set 40 x 40, round | 40 - Slot 8 | 127        |
| SZ0933S     | Corner Fastener Set 40 x 40, edge  | 40 - Slot 8 | 135        |