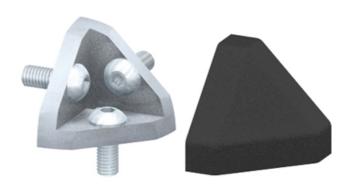

## Supply:

Corner fastener sets contain the corner fastener 40 x 40 45°, three button head screws M8x20, ISO 7380, and the appropriate cap.

Material: GDZn (zinc diecasting), natural & PA 6, black

**System:** 40 - Slot 8

Type: Angles Brackets and Corners; Fasteners

SZ0930S

SZ0932S

SZ0933S

## **General Data**

| Designation | Description                        | System      | Weight (g) |
|-------------|------------------------------------|-------------|------------|
| SZ0931S     | Corner Fastener 40 x 40 45°        | 40 - Slot 8 | 89         |
| SZ0930S     | Corner Fastener Set 40 x 40 45°    | 40 - Slot 8 | 127        |
| SZ0932S     | Corner Fastener Set 40 x 40, round | 40 - Slot 8 | 127        |
| SZ0933S     | Corner Fastener Set 40 x 40, edge  | 40 - Slot 8 | 135        |