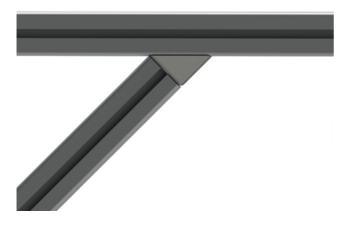

### Application:

For right-angled fixing of profiles without the need of machining the profiles.