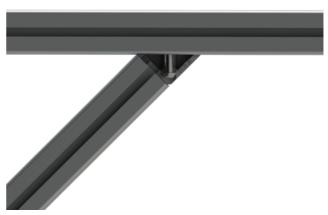

### Application:

For right-angled fixing of profiles without the need of machining the profiles.

#### The set contains:

- Corner Bracket Zn
- Profile Cap Corner Zn
- Button head screws M8x16
- T-Nuts M8/ball-type, push-in
- Security washers D=8mm

Material: GDZn (zinc diecasting), natural

System: 40 - Slot 8