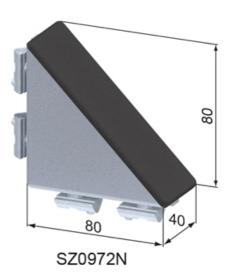

## **General Data**

| Designation | Description                                | System      | Weight (g) | Remark       |
|-------------|--------------------------------------------|-------------|------------|--------------|
| SZ0970N     | Set Corner Bracket Zn 40 x<br>40, complete | 40 - Slot 8 | 135        | Complete set |
| SZ0972N     | Set Corner Bracket Zn 40 x<br>80, complete | 40 - Slot 8 | 388        | Complete set |