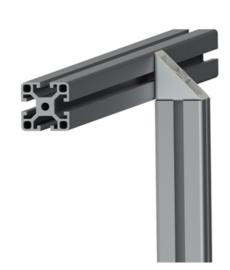

### Application:

For right-angled fixing of profiles without the need of machining the profiles.

#### The set contains:

- Corner Bracket Zn
- Profile Cap Corner Zn
- Button head screws M8x16
- T-Nuts M8/ball-type, push-in
- Security washers D=8mm

Material: GDZn (zinc diecasting), natural

System: 40 - Slot 8