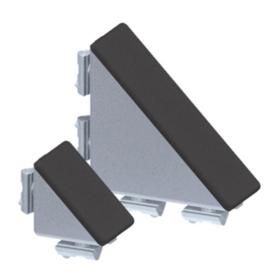

#### The set contains:

- Corner Bracket Zn
- Profile Cap Corner Zn
- Button head screws M8x16
- T-Nuts M8/ball-type, push-in
- Security washers D=8mm

Material: GDZn (zinc diecasting), natural

System: 40 - Slot 8

## **General Data**

| Designation | Description                                | System      | Weight (g) | Remark       |
|-------------|--------------------------------------------|-------------|------------|--------------|
| SZ0970N     | Set Corner Bracket Zn 40 x<br>40, complete | 40 - Slot 8 | 135        | Complete set |
| SZ0972N     | Set Corner Bracket Zn 40 x<br>80, complete | 40 - Slot 8 | 388        | Complete set |