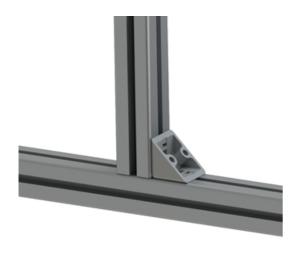

### Application:

For right-angled fixing of profiles without the need of machining the profiles.

#### The set contains:

- Corner Bracket Zn
- Profile Cap Corner Zn
- Button head screws M8x16
- T-Nuts M8/ball-type, push-in
- Security washers D=8mm

Material: GDZn (zinc diecasting), natural

System: 40 - Slot 8