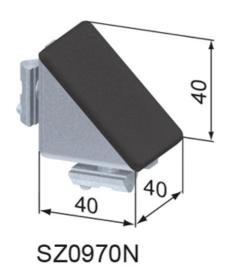

## **General Data**

| Designation | Description                                | System      | Weight (g) | Remark       |
|-------------|--------------------------------------------|-------------|------------|--------------|
| SZ0970N     | Set Corner Bracket Zn 40 x<br>40, complete | 40 - Slot 8 | 135        | Complete set |
| SZ0972N     | Set Corner Bracket Zn 40 x<br>80, complete | 40 - Slot 8 | 388        | Complete set |