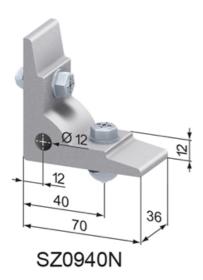

## Supply:

SZ0941N: 4x anchor screw (M8x32)

SZ0940N: 2x anchor screw (M8x32), 2x anti-twist set

screw

Material: Aluminium, natural anodized

System: 40 - Slot 8

Type: Angles Brackets and Corners; Fasteners

## **General Data**

| Designation | Description               | System      | Weight (g) |
|-------------|---------------------------|-------------|------------|
| SZ0940N     | Fixing Angle 70 x 70 x 36 | 40 - Slot 8 | 166        |
| SZ0941N     | Fixing Angle 70 x 70 x 76 | 40 - Slot 8 | 344        |