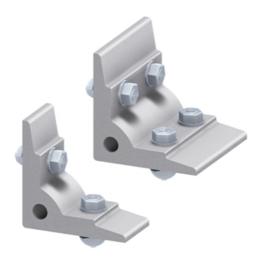

## Fixing Angles 70 x 70

## Application:

For right-angled fixing of profiles without the need of machining the profiles. Comes with required fixing set.

## Supply:

SZ0941N: 4x anchor screw (M8x32)

SZ0940N: 2x anchor screw (M8x32), 2x anti-twist set

screw

Material: Aluminium, natural anodized

System: 40 - Slot 8

Type: Angles Brackets and Corners; Fasteners