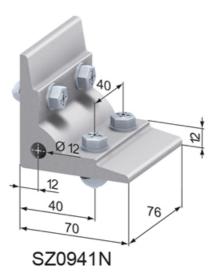

## Supply:

SZ0941N: 4x anchor screw (M8x32)

SZ0940N: 2x anchor screw (M8x32), 2x anti-twist set

screw

Material: Aluminium, natural anodized

System: 40 - Slot 8

Type: Angles Brackets and Corners; Fasteners

## **General Data**

| Designation | Description               | System      | Weight (g) |
|-------------|---------------------------|-------------|------------|
| SZ0940N     | Fixing Angle 70 x 70 x 36 | 40 - Slot 8 | 166        |
| SZ0941N     | Fixing Angle 70 x 70 x 76 | 40 - Slot 8 | 344        |