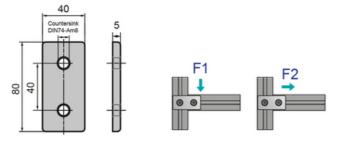

## **General Data**

| Designation | Description                 | System      | F1 (N) | F2 (N) | Weight (g) |
|-------------|-----------------------------|-------------|--------|--------|------------|
| PZ1120      | Tie Plate 40 x 80,<br>steel | 40 - Slot 8 | 850    | 900    | 90         |