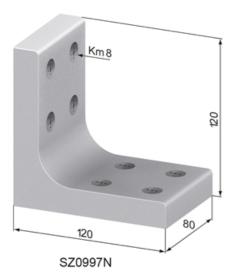

## **General Data**

| Designation | Description            | System      | Weight (g) |
|-------------|------------------------|-------------|------------|
| SZ0980N     | Fixing Angle 60 x 80   | 40 - Slot 8 | 523        |
| SZ0990N     | Fixing Angle 60 x 120  | 40 - Slot 8 | 683        |
| SZ0985N     | Fixing Angle 80 x 80   | 40 - Slot 8 | 610        |
| SZ0995N     | Fixing Angle 80 x 120  | 40 - Slot 8 | 742        |
| SZ0997N     | Fixing Angle 120 x 120 | 40 - Slot 8 | 875        |