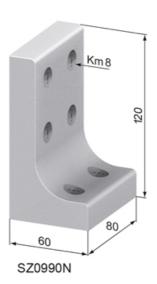

## **General Data**

| Designation | Description            | System      | Weight (g) |
|-------------|------------------------|-------------|------------|
| SZ0980N     | Fixing Angle 60 x 80   | 40 - Slot 8 | 523        |
| SZ0990N     | Fixing Angle 60 x 120  | 40 - Slot 8 | 683        |
| SZ0985N     | Fixing Angle 80 x 80   | 40 - Slot 8 | 610        |
| SZ0995N     | Fixing Angle 80 x 120  | 40 - Slot 8 | 742        |
| SZ0997N     | Fixing Angle 120 x 120 | 40 - Slot 8 | 875        |