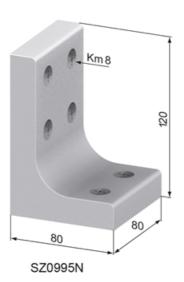

## **General Data**

| Designation | Description            | System      | Weight (g) |
|-------------|------------------------|-------------|------------|
| SZ0980N     | Fixing Angle 60 x 80   | 40 - Slot 8 | 523        |
| SZ0990N     | Fixing Angle 60 x 120  | 40 - Slot 8 | 683        |
| SZ0985N     | Fixing Angle 80 x 80   | 40 - Slot 8 | 610        |
| SZ0995N     | Fixing Angle 80 x 120  | 40 - Slot 8 | 742        |
| SZ0997N     | Fixing Angle 120 x 120 | 40 - Slot 8 | 875        |