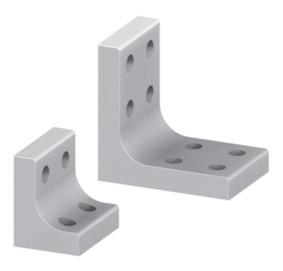

## **Fixing Angles**

Application:

For right-angled fixing and stabilizing of profiles.

Material: Aluminium, natural anodized

System: 40 - Slot 8

Type: Angles Brackets and Corners; Fasteners

## **General Data**

| Designation | Description            | System      | Weight (g) |
|-------------|------------------------|-------------|------------|
| SZ0980N     | Fixing Angle 60 x 80   | 40 - Slot 8 | 523        |
| SZ0990N     | Fixing Angle 60 x 120  | 40 - Slot 8 | 683        |
| SZ0985N     | Fixing Angle 80 x 80   | 40 - Slot 8 | 610        |
| SZ0995N     | Fixing Angle 80 x 120  | 40 - Slot 8 | 742        |
| SZ0997N     | Fixing Angle 120 x 120 | 40 - Slot 8 | 875        |