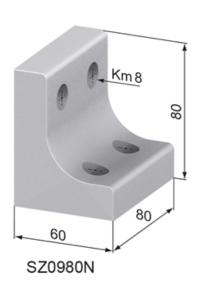

## **General Data**

| Designation | Description            | System      | Weight (g) |
|-------------|------------------------|-------------|------------|
| SZ0980N     | Fixing Angle 60 x 80   | 40 - Slot 8 | 523        |
| SZ0990N     | Fixing Angle 60 x 120  | 40 - Slot 8 | 683        |
| SZ0985N     | Fixing Angle 80 x 80   | 40 - Slot 8 | 610        |
| SZ0995N     | Fixing Angle 80 x 120  | 40 - Slot 8 | 742        |
| SZ0997N     | Fixing Angle 120 x 120 | 40 - Slot 8 | 875        |