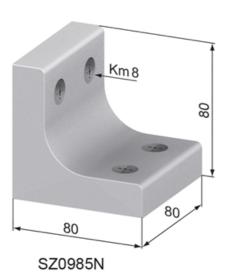

## **General Data**

| Designation | Description            | System      | Weight (g) |
|-------------|------------------------|-------------|------------|
| SZ0980N     | Fixing Angle 60 x 80   | 40 - Slot 8 | 523        |
| SZ0990N     | Fixing Angle 60 x 120  | 40 - Slot 8 | 683        |
| SZ0985N     | Fixing Angle 80 x 80   | 40 - Slot 8 | 610        |
| SZ0995N     | Fixing Angle 80 x 120  | 40 - Slot 8 | 742        |
| SZ0997N     | Fixing Angle 120 x 120 | 40 - Slot 8 | 875        |