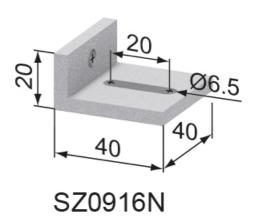

## **General Data**

| Designation | Description               | System      | Weight (g) |
|-------------|---------------------------|-------------|------------|
| SZ0910N     | Fixing Angle 40 x 20 x 15 | 40 - Slot 8 | 9          |
| SZ0912N     | Fixing Angle 40 x 20 x 20 | 40 - Slot 8 | 13         |
| SZ0914N     | Fixing Angle 40 x 20 x 30 | 40 - Slot 8 | 20         |
| SZ0916N     | Fixing Angle 40 x 20 x 40 | 40 - Slot 8 | 27         |
| SZ0920N     | Fixing Angle 40 x 40 x 15 | 40 - Slot 8 | 12         |
| SZ0922N     | Fixing Angle 40 x 40 x 20 | 40 - Slot 8 | 17         |
| SZ0924N     | Fixing Angle 40 x 40 x 30 | 40 - Slot 8 | 27         |
| SZ0926N     | Fixing Angle 40 x 40 x 40 | 40 - Slot 8 | 37         |