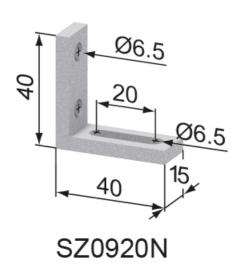

## **General Data**

| Designation | Description               | System      | Weight (g) |
|-------------|---------------------------|-------------|------------|
| SZ0910N     | Fixing Angle 40 x 20 x 15 | 40 - Slot 8 | 9          |
| SZ0912N     | Fixing Angle 40 x 20 x 20 | 40 - Slot 8 | 13         |
| SZ0914N     | Fixing Angle 40 x 20 x 30 | 40 - Slot 8 | 20         |
| SZ0916N     | Fixing Angle 40 x 20 x 40 | 40 - Slot 8 | 27         |
| SZ0920N     | Fixing Angle 40 x 40 x 15 | 40 - Slot 8 | 12         |
| SZ0922N     | Fixing Angle 40 x 40 x 20 | 40 - Slot 8 | 17         |
| SZ0924N     | Fixing Angle 40 x 40 x 30 | 40 - Slot 8 | 27         |
| SZ0926N     | Fixing Angle 40 x 40 x 40 | 40 - Slot 8 | 37         |