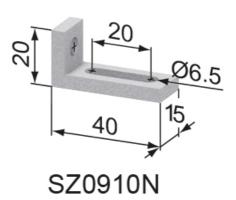

## **General Data**

| Designation | Description               | System      | Weight (g) |
|-------------|---------------------------|-------------|------------|
| SZ0910N     | Fixing Angle 40 x 20 x 15 | 40 - Slot 8 | 9          |
| SZ0912N     | Fixing Angle 40 x 20 x 20 | 40 - Slot 8 | 13         |
| SZ0914N     | Fixing Angle 40 x 20 x 30 | 40 - Slot 8 | 20         |
| SZ0916N     | Fixing Angle 40 x 20 x 40 | 40 - Slot 8 | 27         |
| SZ0920N     | Fixing Angle 40 x 40 x 15 | 40 - Slot 8 | 12         |
| SZ0922N     | Fixing Angle 40 x 40 x 20 | 40 - Slot 8 | 17         |
| SZ0924N     | Fixing Angle 40 x 40 x 30 | 40 - Slot 8 | 27         |
| SZ0926N     | Fixing Angle 40 x 40 x 40 | 40 - Slot 8 | 37         |