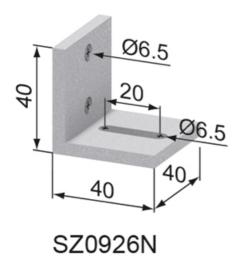

## **General Data**

| Designation | Description               | System      | Weight (g) |
|-------------|---------------------------|-------------|------------|
| SZ0910N     | Fixing Angle 40 x 20 x 15 | 40 - Slot 8 | 9          |
| SZ0912N     | Fixing Angle 40 x 20 x 20 | 40 - Slot 8 | 13         |
| SZ0914N     | Fixing Angle 40 x 20 x 30 | 40 - Slot 8 | 20         |
| SZ0916N     | Fixing Angle 40 x 20 x 40 | 40 - Slot 8 | 27         |
| SZ0920N     | Fixing Angle 40 x 40 x 15 | 40 - Slot 8 | 12         |
| SZ0922N     | Fixing Angle 40 x 40 x 20 | 40 - Slot 8 | 17         |
| SZ0924N     | Fixing Angle 40 x 40 x 30 | 40 - Slot 8 | 27         |
| SZ0926N     | Fixing Angle 40 x 40 x 40 | 40 - Slot 8 | 37         |