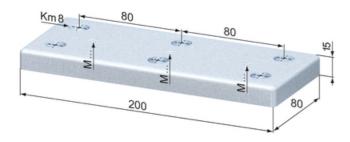

## Foot Plates 80 x 200

Application:

Frontal screwing into profiles offers support of ring bolts, castors and adjustable feet.

Material: Steel, zinc-plated System: 40 - Slot 8 Type: Foot Plates

## **General Data**

| Designation | Description              | System      | Weight (kg) |
|-------------|--------------------------|-------------|-------------|
| SZ0275V     | Foot Plate 80 x 200 M 8  | 40 - Slot 8 | 1.81        |
| SZ0276V     | Foot Plate 80 x 200 M 10 | 40 - Slot 8 | 1.8         |
| SZ0277V     | Foot Plate 80 x 200 M 12 | 40 - Slot 8 | 1.8         |
| SZ0278V     | Foot Plate 80 x 200 M 16 | 40 - Slot 8 | 1.77        |
| SZ0279V     | Foot Plate 80 x 200 M 20 | 40 - Slot 8 | 1.75        |