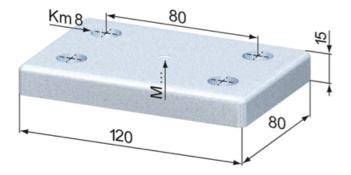

## **General Data**

| Designation | Description                           | System      | Weight (kg) |
|-------------|---------------------------------------|-------------|-------------|
| SZ0270V     | Foot Plate 80 x 120 M 8, zinc-plated  | 40 - Slot 8 | 1.08        |
| SZ0271V     | Foot Plate 80 x 120 M 10, zinc-plated | 40 - Slot 8 | 1.08        |
| SZ0272V     | Foot Plate 80 x 120 M 12, zinc-plated | 40 - Slot 8 | 1.07        |
| SZ0273V     | Foot Plate 80 x 120 M 16, zinc-plated | 40 - Slot 8 | 1.05        |
| SZ0274V     | Foot Plate 80 x 120 M 20, zinc-plated | 40 - Slot 8 | 1.02        |