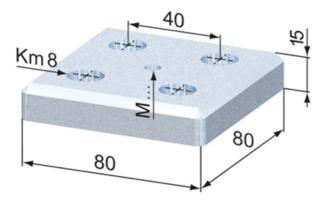

## Foot Plates 80 x 80

Material: Steel, zinc-plated System: 40 - Slot 8 Type: Foot Plates

Rollco AB • Box 22234 • 250 24 Helsingborg • Sweden • Phone +46 42 15 00 40 • info@rollco.se

## **General Data**

| Designation | Description             | System      | Weight (g) |
|-------------|-------------------------|-------------|------------|
| SZ0240V     | Foot Plate 80 x 80 M 8  | 40 - Slot 8 | 694        |
| SZ0242V     | Foot Plate 80 x 80 M 10 | 40 - Slot 8 | 694        |
| SZ0220V     | Foot Plate 80 x 80 M 12 | 40 - Slot 8 | 694        |
| SZ0222V     | Foot Plate 80 x 80 M 16 | 40 - Slot 8 | 678        |
| SZ0223V     | Foot Plate 80 x 80 M 20 | 40 - Slot 8 | 652        |