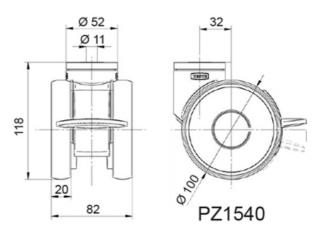

Standard: EN 12530

Hardness of tread: Shore A 92

Material: Polyamide

System: 40 - Slot 8; 30 - Slot 6; 20 - Slot 5 Temperature range (°C): -10° to +40°

Type: Castors

PZ1543

PZ1540

## **General Data**

| Designation | Description                               | Colour  | Weight (g) | Swivel Interference (mm) | Load Capacity (kg) |
|-------------|-------------------------------------------|---------|------------|--------------------------|--------------------|
| PZ1543      | Swivel castor with wheel brake, bolt hole | RAL7001 | 237        | 156                      | 90                 |
| PZ1540      | Swivel castor with total lock, bolt hole  | RAL9002 | 750        | 216                      | 100                |
| PZ1544      | Swivel castor with total lock, kick pedal | RAL9002 | 743        | 258                      | 110                |

| Designation | Static Load Capacity (kg) |  |  |
|-------------|---------------------------|--|--|
| PZ1543      | 180                       |  |  |
| PZ1540      | 200                       |  |  |
| PZ1544      | 220                       |  |  |