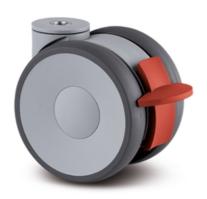

## **Swivel Castors, Bolt Hole with Lock**

Housing made of Polyamide, precision ball bearing in swivel head, bolt hole.

Wheel centre made of Polyamide.

Tread made of Polyurethane, precision ball bearing.

## **Swivel Castors, Bolt Hole with Lock**

## **General Data**

| Designation | Description                               | Colour  | Weight (g) | Swivel Interference (mm) | Load Capacity (kg) |
|-------------|-------------------------------------------|---------|------------|--------------------------|--------------------|
| PZ1543      | Swivel castor with wheel brake, bolt hole | RAL7001 | 237        | 156                      | 90                 |
| PZ1540      | Swivel castor with total lock, bolt hole  | RAL9002 | 750        | 216                      | 100                |
| PZ1544      | Swivel castor with total lock, kick pedal | RAL9002 | 743        | 258                      | 110                |