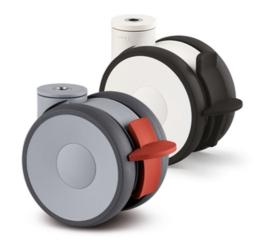

## **Swivel Castors, Bolt Hole with Lock**

Housing made of Polyamide, precision ball bearing in swivel head, bolt hole.

Wheel centre made of Polyamide.

Tread made of Polyurethane, precision ball bearing.

## **Swivel Castors, Bolt Hole with Lock**

## **General Data**

| Designation | Description                               | Colour  | Weight (g) | Swivel Interference (mm) | Load Capacity (kg) |
|-------------|-------------------------------------------|---------|------------|--------------------------|--------------------|
| PZ1543      | Swivel castor with wheel brake, bolt hole | RAL7001 | 237        | 156                      | 90                 |
| PZ1540      | Swivel castor with total lock, bolt hole  | RAL9002 | 750        | 216                      | 100                |
| PZ1544      | Swivel castor with total lock, kick pedal | RAL9002 | 743        | 258                      | 110                |