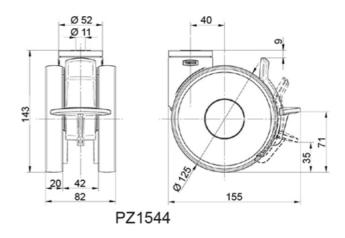

## **General Data**

| Designation | Description                               | Colour  | Weight (g) | Swivel Interference (mm) | Load Capacity (kg) |
|-------------|-------------------------------------------|---------|------------|--------------------------|--------------------|
| PZ1543      | Swivel castor with wheel brake, bolt hole | RAL7001 | 237        | 156                      | 90                 |
| PZ1540      | Swivel castor with total lock, bolt hole  | RAL9002 | 750        | 216                      | 100                |
| PZ1544      | Swivel castor with total lock, kick pedal | RAL9002 | 743        | 258                      | 110                |

| Designation | Static Load Capacity (kg) |  |  |
|-------------|---------------------------|--|--|
| PZ1543      | 180                       |  |  |
| PZ1540      | 200                       |  |  |
| PZ1544      | 220                       |  |  |