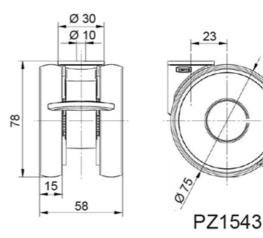

Standard: EN 12530

Hardness of tread: Shore A 92

Material: Polyamide

System: 40 - Slot 8; 30 - Slot 6; 20 - Slot 5 Temperature range (°C): -10° to +40°

Type: Castors

PZ1543

PZ1540

## **General Data**

| Designation | Description                               | Colour  | Weight (g) | Swivel Interference (mm) | Load Capacity (kg) |
|-------------|-------------------------------------------|---------|------------|--------------------------|--------------------|
| PZ1543      | Swivel castor with wheel brake, bolt hole | RAL7001 | 237        | 156                      | 90                 |
| PZ1540      | Swivel castor with total lock, bolt hole  | RAL9002 | 750        | 216                      | 100                |
| PZ1544      | Swivel castor with total lock, kick pedal | RAL9002 | 743        | 258                      | 110                |