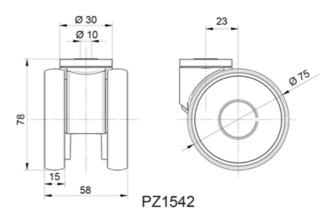

Hardness of tread: Shore A 92

Material: Polyamide

System: 40 - Slot 8; 30 - Slot 6; 20 - Slot 5 Temperature range (°C): -10° to +40°

Type: Castors

PZ1542

PZ1541

## **General Data**

| Designation | Description                  | Colour  | Weight (g) | Swivel Interference (mm) | Load Capacity (kg) |
|-------------|------------------------------|---------|------------|--------------------------|--------------------|
| PZ1542      | Swivel castor with bolt hole | RAL7001 | 216        | 121                      | 90                 |
| PZ1541      | Swivel castor with bolt hole | RAL9002 | 682        | 180                      | 100                |
| PZ1545      | Swivel castor with bolt hole | RAL9002 | 774        | 218                      | 110                |