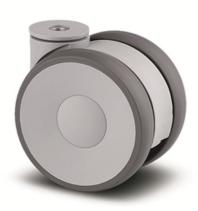

## **Swivel Castors, Bolt Hole**

Housing made of Polyamide, precision ball bearing in swivel head, bolt hole.

Wheel centre made of Polyamide.

Tread made of Polyurethane, precision ball bearing.

Standard: EN 12530

## **General Data**

| Designation | Description                  | Colour  | Weight (g) | Swivel Interference (mm) | Load Capacity (kg) |
|-------------|------------------------------|---------|------------|--------------------------|--------------------|
| PZ1542      | Swivel castor with bolt hole | RAL7001 | 216        | 121                      | 90                 |
| PZ1541      | Swivel castor with bolt hole | RAL9002 | 682        | 180                      | 100                |
| PZ1545      | Swivel castor with bolt hole | RAL9002 | 774        | 218                      | 110                |