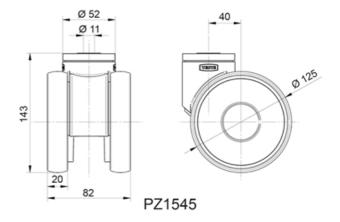

## **Swivel Castors, Bolt Hole**

PZ1545

## **General Data**

| Designation | Description                  | Colour  | Weight (g) | Swivel Interference (mm) | Load Capacity (kg) |
|-------------|------------------------------|---------|------------|--------------------------|--------------------|
| PZ1542      | Swivel castor with bolt hole | RAL7001 | 216        | 121                      | 90                 |
| PZ1541      | Swivel castor with bolt hole | RAL9002 | 682        | 180                      | 100                |
| PZ1545      | Swivel castor with bolt hole | RAL9002 | 774        | 218                      | 110                |

| Designation | Static Load Capacity (kg) |  |  |
|-------------|---------------------------|--|--|
| PZ1542      | 180                       |  |  |
| PZ1541      | 200                       |  |  |
| PZ1545      | 220                       |  |  |