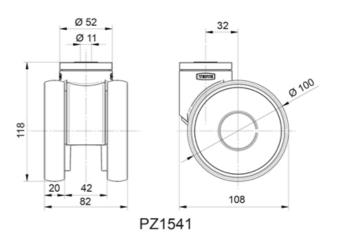

Hardness of tread: Shore A 92

Material: Polyamide

System: 40 - Slot 8; 30 - Slot 6; 20 - Slot 5 Temperature range (°C): -10° to +40°

Type: Castors

PZ1542

PZ1541

## **General Data**

| Designation | Description                  | Colour  | Weight (g) | Swivel Interference (mm) | Load Capacity (kg) |
|-------------|------------------------------|---------|------------|--------------------------|--------------------|
| PZ1542      | Swivel castor with bolt hole | RAL7001 | 216        | 121                      | 90                 |
| PZ1541      | Swivel castor with bolt hole | RAL9002 | 682        | 180                      | 100                |
| PZ1545      | Swivel castor with bolt hole | RAL9002 | 774        | 218                      | 110                |

| Designation | Static Load Capacity (kg) |  |  |
|-------------|---------------------------|--|--|
| PZ1542      | 180                       |  |  |
| PZ1541      | 200                       |  |  |
| PZ1545      | 220                       |  |  |