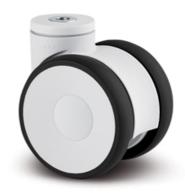

## **Swivel Castors, Bolt Hole**

Housing made of Polyamide, precision ball bearing in swivel head, bolt hole.

Wheel centre made of Polyamide.

Tread made of Polyurethane, precision ball bearing.

Standard: EN 12530

## **General Data**

| Designation | Description                  | Colour  | Weight (g) | Swivel Interference (mm) | Load Capacity (kg) |
|-------------|------------------------------|---------|------------|--------------------------|--------------------|
| PZ1542      | Swivel castor with bolt hole | RAL7001 | 216        | 121                      | 90                 |
| PZ1541      | Swivel castor with bolt hole | RAL9002 | 682        | 180                      | 100                |
| PZ1545      | Swivel castor with bolt hole | RAL9002 | 774        | 218                      | 110                |