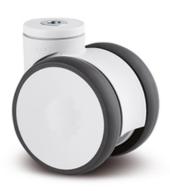

## **Swivel Castors, Bolt Hole**

Housing made of Polyamide, precision ball bearing in swivel head, bolt hole.

Wheel centre made of Polyamide.

Tread made of Polyurethane, precision ball bearing.

Standard: EN 12530

## **General Data**

| Designation | Description                  | Colour  | Weight (g) | Swivel Interference (mm) | Load Capacity (kg) |
|-------------|------------------------------|---------|------------|--------------------------|--------------------|
| PZ1542      | Swivel castor with bolt hole | RAL7001 | 216        | 121                      | 90                 |
| PZ1541      | Swivel castor with bolt hole | RAL9002 | 682        | 180                      | 100                |
| PZ1545      | Swivel castor with bolt hole | RAL9002 | 774        | 218                      | 110                |