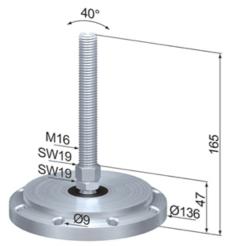

## **General Data**

| Designation | Description                              | Hmin (mm) | Weight (kg) |
|-------------|------------------------------------------|-----------|-------------|
| SF0818V     | Adjustable Foot Ø 136 M16 SVB / L<br>94  | 47        | 2.15        |
| SF0918V     | Adjustable Foot Ø 136 M16 SVB / L<br>165 | 47        | 2.26        |