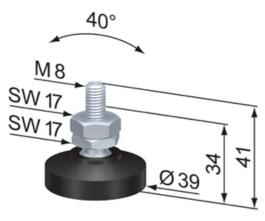

## **General Data**

| Designation | Description                    | Hmin (mm) | Weight (g) |
|-------------|--------------------------------|-----------|------------|
| SF0204S     | Adjustable Foot Ø39 M8/L41     | 34        | 54         |
| SF0202S     | Adjustable Foot Ø 39 M8 / L 65 | 34        | 68         |
| SF0210S     | Adjustable Foot Ø39 M10/L65    | 35        | 75         |