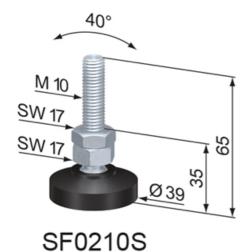

## **General Data**

| Designation | Description                    | Hmin (mm) | Weight (g) |
|-------------|--------------------------------|-----------|------------|
| SF0204S     | Adjustable Foot Ø39 M8/L41     | 34        | 54         |
| SF0202S     | Adjustable Foot Ø 39 M8 / L 65 | 34        | 68         |
| SF0210S     | Adjustable Foot Ø39 M10/L65    | 35        | 75         |