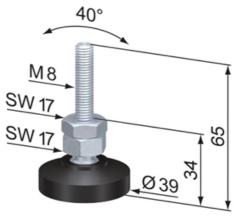

## **General Data**

| Designation | Description                    | Hmin (mm) | Weight (g) |
|-------------|--------------------------------|-----------|------------|
| SF0204S     | Adjustable Foot Ø39 M8/L41     | 34        | 54         |
| SF0202S     | Adjustable Foot Ø 39 M8 / L 65 | 34        | 68         |
| SF0210S     | Adjustable Foot Ø39 M10/L65    | 35        | 75         |