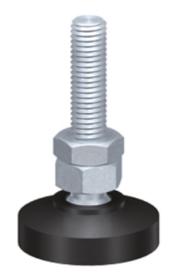

## Adjustable Feet Ø 39

## Application:

Height adjustable foot for leveling machines and structures. Any tipping is compensated by a ball and striker pad.

Material: Pad: POM, black. Spindle & Hexagon nut SW 17:

Steel, zinc-plated Max. Load (kg): 150