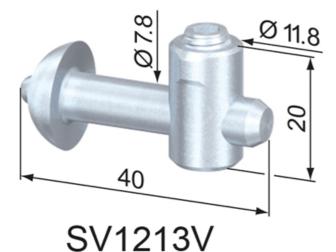

## Assembly:

Bore hole for the barrel housing: Ø 12 mm, 20 mm from profile end, 30 mm deep.

Bore for anchor in the profile: Ø 8.5 mm, 20 mm from profile end, 25 mm deep.

Material: Steel, zinc-plated System: 40 - Slot 8 Type: Fasteners

## **General Data**

| Designation | Description             | System      | Weight (g) |
|-------------|-------------------------|-------------|------------|
| SV1221V     | Central Fastener 40 SVL | 40 - Slot 8 | 31         |