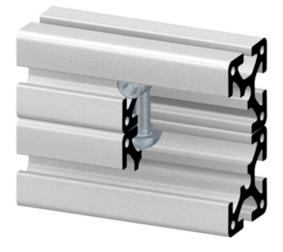

## Application:

Special applications. The slide-in anchor, with an anti-twist feature, can be fixed in the profile t-slot at any point. The anchor is held in position by a spring-loaded ball in the opposing profile t-slot. The SVL fastener has an anti-twist feature. Both fasteners can be used for parallel and transverse connections.

## Assembly:

Bore hole for the barrel housing: Ø 12 mm, 20 mm from profile end, 30 mm deep.

Bore for anchor in the profile: Ø 8.5 mm, 20 mm from profile end, 25 mm deep.

Material: Steel, zinc-plated System: 40 - Slot 8 Type: Fasteners