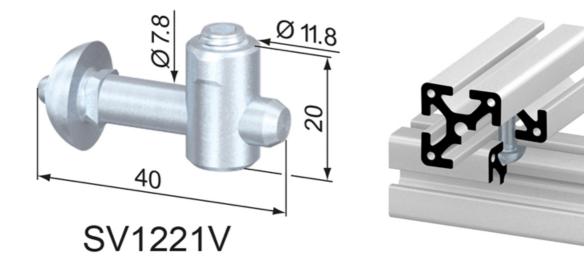

## Assembly:

Bore hole for the barrel housing: Ø 12 mm, 20 mm from profile end, 30 mm deep.

Bore for anchor in the profile: Ø 8.5 mm, 20 mm from profile end, 25 mm deep.

Material: Steel, zinc-plated System: 40 - Slot 8 Type: Fasteners

## **General Data**

| Designation | Description             | System      | Weight (g) |
|-------------|-------------------------|-------------|------------|
| SV1221V     | Central Fastener 40 SVL | 40 - Slot 8 | 31         |