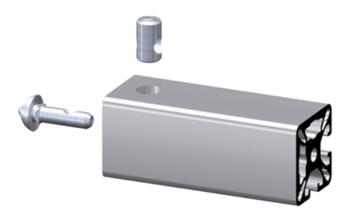

## Application:

All-purpose universal fastener. The slide-in anchor is held in position in the profile groove by a spring-loaded ball in the opposing profile t-slot. The SV fasteners have an antitwist feature.