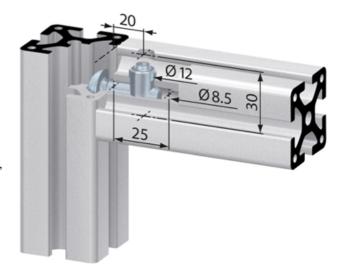

## Assembly:

Bore hole for the barrel housing:  $\emptyset$  12 mm, 20 mm from profile end, 30 mm deep.

Bore for center hole on end of profile for anchor:  $\emptyset$  8.5 mm, 25 mm deep.

**Material:** Steel, zinc-plated **System:** 40 - Slot 8 **Type:** Fasteners