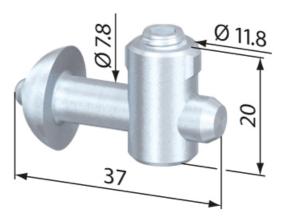

## **General Data**

| Designation | Description               | System      | Material           | Weight (g) |
|-------------|---------------------------|-------------|--------------------|------------|
| SV1001V     | Central fastener 40 S     | 40 - Slot 8 | Steel, zinc-plated | 28         |
| SV1211V     | Central fastener 40 SV    | 40 - Slot 8 | Steel, zinc-plated | 28         |
| SV1212V     | Central fastener 40 SV ON | 40 - Slot 8 | Steel, zinc-plated | 27         |
| SV1350V     | Central fastener 40 SV VA | 40 - Slot 8 | Stainless steel    | 30         |