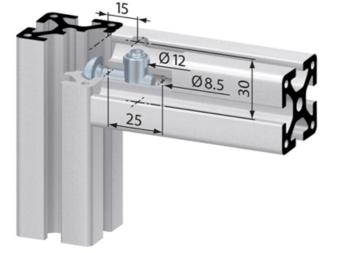

## Assembly:

Bore hole for the barrel housing: Ø 12 mm, 15 mm from profile end, 30 mm deep. Bore for center hole on end of profile for anchor: Ø 8.5 mm, 25 mm deep.

System: 40 - Slot 8 Type: Fasteners