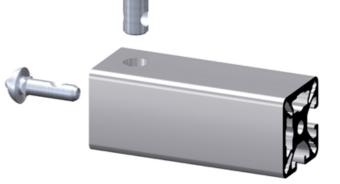

## Application:

All-purpose universal fastener. The slide-in anchor is held in position in the profile groove by a spring-loaded ball in the opposing profile t-slot. The SV fasteners have an antitwist feature. The SV ON fastener is to be used with closed profiles.