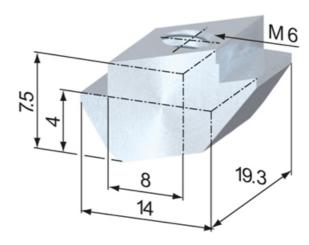

## **Square T-Nuts**

Application:

T-nut for swiveling into the t-slot. Fits into the t-slot at any point.

Material: GDZn (zinc die casting)

System: 40 - Slot 8

Type: T-nuts

T-Slot Strength Information in regards to the maximum allowable t-slot load capability F. These values already include a safety factor (S>2) against plastic deformation.

## **General Data**

| Designation | System      | Thread |
|-------------|-------------|--------|
| SV2179N     | 40 - Slot 8 | M5     |
| SV2180N     | 40 - Slot 8 | M6     |