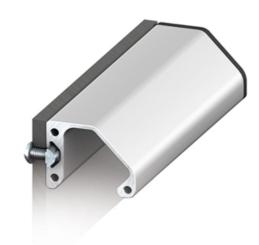

## Handle Strip Profile 30x40

#### Application:

Multi-purpose, e.g. for doors and drawers. Has a stabilizing effect when installed on sheet material and protects the fingers.

System: 40 - Slot 8; 30 - Slot 6

Type: Handles

SZ0059S