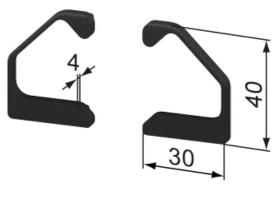

## Handle Strip Profile 30x40

#### Application:

Multi-purpose, e.g. for doors and drawers. Has a stabilizing effect when installed on sheet material and protects the fingers.

System: 40 - Slot 8; 30 - Slot 6

Type: Handles

SZ0059S