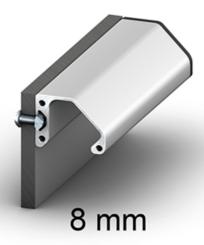

## Handle Strip Profile 30x40

#### Application:

Multi-purpose, e.g. for doors and drawers. Has a stabilizing effect when installed on sheet material and protects the fingers.

System: 40 - Slot 8; 30 - Slot 6

Type: Handles

SZ0059S