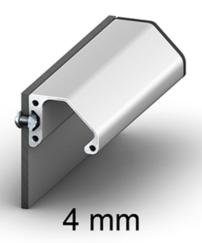

#### Application:

Multi-purpose, e.g. for doors and drawers. Has a stabilizing effect when installed on sheet material and protects the fingers.

System: 40 - Slot 8; 30 - Slot 6

Type: Handles

SZ0059S