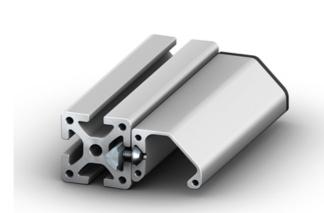

## Handle Strip Profile 30x40

#### Application:

Multi-purpose, e.g. for doors and drawers. Has a stabilizing effect when installed on sheet material and protects the fingers.

System: 40 - Slot 8; 30 - Slot 6

Type: Handles

SZ0059S