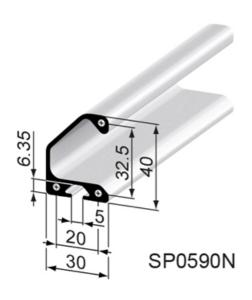

### **General Data**

| Designation | Description         | lx (cm⁴     | ) ly (c                        | ly (cm⁴) |      | x (cm³)      | Wy (cm³)    |
|-------------|---------------------|-------------|--------------------------------|----------|------|--------------|-------------|
| SP0590N     | Handle Strip Profil | e 5.88      | 2.8                            | 2.85     |      | 3.83         | 1.80        |
| SZ0059S     | Profile Cap Set -   |             | -                              | -        |      | -            | -           |
|             |                     |             |                                |          |      |              |             |
| Designation | A (cm²)             | Mass (kg/m) | Material                       | Weight   | (g)  | Weight (g/m) | Length (mm) |
| SP0590N     | 2.98                | 0.80        | Aluminium,<br>natural anodized | -        | 0.81 |              | 6000        |
| SZ0059S     | -                   | -           | PA 6, black                    | 2.6      |      | -            | -           |