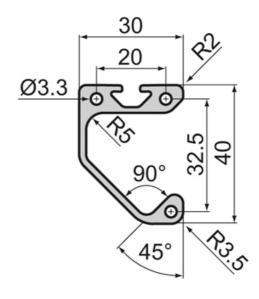

### **General Data**

| Designation | Description         | lx (cm⁴     | ) ly (c                        | ly (cm⁴) |      | x (cm³)      | Wy (cm³)    |
|-------------|---------------------|-------------|--------------------------------|----------|------|--------------|-------------|
| SP0590N     | Handle Strip Profil | e 5.88      | 2.8                            | 2.85     |      | 3.83         | 1.80        |
| SZ0059S     | Profile Cap Set -   |             | -                              | -        |      | -            | -           |
|             |                     |             |                                |          |      |              |             |
| Designation | A (cm²)             | Mass (kg/m) | Material                       | Weight   | (g)  | Weight (g/m) | Length (mm) |
| SP0590N     | 2.98                | 0.80        | Aluminium,<br>natural anodized | -        | 0.81 |              | 6000        |
| SZ0059S     | -                   | -           | PA 6, black                    | 2.6      |      | -            | -           |