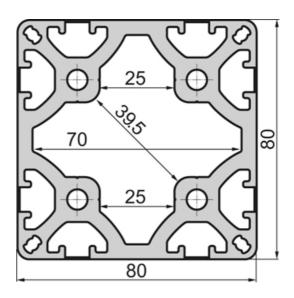

## SP3920N - Tear-Off Profile 80x80 0/8N

System: 40 - Slot 8 Dimensions: 80x80 Length (mm): 6000

Rollco AB • Box 22234 • 250 24 Helsingborg • Sweden • Phone +46 42 15 00 40 • info@rollco.se

Every care has been taken to ensure the accuracy of the information in this document, but we take no liability for any errors or omissions. We reserve the right to make changes without prior notice.

## **General Data**

| Designation | lx (cm⁴)    | ly (cm⁴) | Wx (cm³) | Wy (cm³) | A (cm²) |
|-------------|-------------|----------|----------|----------|---------|
| SP3920N     | 162.66      | 162.66   | 40.66    | 40.66    | 23.34   |
|             |             |          |          |          |         |
| Designation | Mass (kg/m) |          |          |          |         |
| SP3920N     |             |          | 6.67     |          |         |