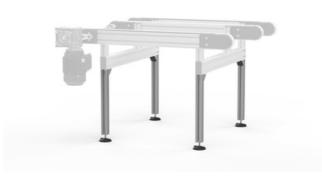

## **Conveyor Stands**

Aluminium profile stand fitted to match Rollco timing belt conveyors. Always 100% compatible with the conveyor. Available with adjustable feet, fixable feet or without feet. Configure your stand together with the timing belt conveyor in our CAD-configurator.