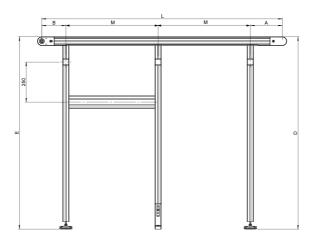

\*Values shown under "General Data" indicates min and max values in mm. according to our standard configurations. For other designs, please contact Rollco.

## **General Data**

| Designation         | A       | В       | D        | Е        | L        |
|---------------------|---------|---------|----------|----------|----------|
| Conveyor-stand-TB40 | 130-300 | 130-200 | 366-1200 | 366-1200 | max 6000 |
| Conveyor-stand-TB80 | 210-600 | 210-300 | 446-1200 | 446-1200 | max 6000 |

| Designation         | М        |
|---------------------|----------|
| Conveyor-stand-TB40 | 160-800  |
| Conveyor-stand-TB80 | 160-1200 |