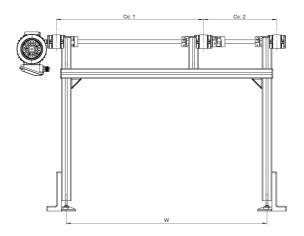

## **Conveyor Stands**

Aluminium profile stand fitted to match Rollco timing belt conveyors. Always 100% compatible with the conveyor. Available with adjustable feet, fixable feet or without feet. Configure your stand together with the timing belt conveyor in our CAD-configurator.

## **General Data**

| Designation         | A       | В       | D        | Е        | L        |
|---------------------|---------|---------|----------|----------|----------|
| Conveyor-stand-TB40 | 130-300 | 130-200 | 366-1200 | 366-1200 | max 6000 |
| Conveyor-stand-TB80 | 210-600 | 210-300 | 446-1200 | 446-1200 | max 6000 |