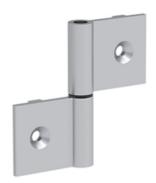

## Hinge 8 Al

For panels and aluminum profiles; left or right side assembly.

Fastening from the front, using M6 countersunk screws. Assembly set includes 2 countersunk screws DIN 7991 -M6 × 14, 2 self-aligning T-Slot nuts M6 - slot 8.

Material: Wings, aluminum. Axle, stainless steel. Cover cap,

plastic PA, glass fiber reinforced.

System: 40 - Slot 8

Type: Hinges