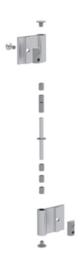

## Hinge 8 Al

For panels and aluminum profiles; left or right side assembly.

Fastening from the front, using M6 countersunk screws. Assembly set includes 2 countersunk screws DIN 7991 -M6 × 14, 2 self-aligning T-Slot nuts M6 - slot 8.

Material: Wings, aluminum. Axle, stainless steel. Cover cap,

plastic PA, glass fiber reinforced.

System: 40 - Slot 8

Type: Hinges