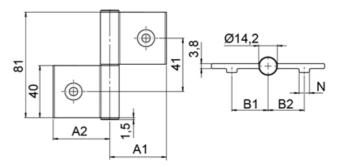

## **General Data**

| Designation | Description    | System    | Colour                             | Weight (g) | B1   |  |
|-------------|----------------|-----------|------------------------------------|------------|------|--|
| PZ1561      | Hinge 8 Al PP4 | 40 - Slot | 8 Cover cap whi<br>aluminum ≈RAL 9 |            | 27.5 |  |
| Designation | B2             |           | A1                                 |            | A2   |  |
| PZ1561      | 27.5           |           | 43                                 | •          | 43   |  |