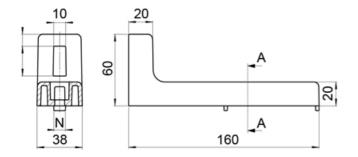

## L-Based Foot Adjustable 8

To fix aluminum profiles to the floor vertically adjustable; with adjustment screw and threaded plate. Lifting height 72 mm.

Assembly set includes 1 T-slot nut - Nut 8 - M8, 1 screw ISO 7380 - M8 × 16.

Material: Zinc die-cast. Assembly set in steel. System: 40 - Slot 8 Type: Feet

Rollco AB • Box 22234 • 250 24 Helsingborg • Sweden • Phone +46 42 15 00 40 • info@rollco.se

Every care has been taken to ensure the accuracy of the information in this document, but we take no liability for any errors or omissions. We reserve the right to make changes without prior notice.