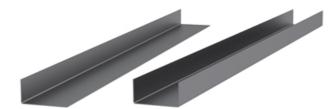

# **Conveyor Guides**

Conveyor guides are ideal for diverting, accumulating or guiding goods. We have several solutions, examples include bent plates and additional adjustable guide profiles.

Dimensions in mm.



# Adjustable Side Support





**Bent Sides** 



### Adjustable Side Support



## **Conveyor Guides**

## Side Support Alu





#### Adjustable Side Support





#### Bent sides



#### **General Data**

| Designation             | Material                                             | Remark                                             |
|-------------------------|------------------------------------------------------|----------------------------------------------------|
| Adjustable Side Support | -                                                    | Made to order. Contact us for further information. |
| Side Support Alu        | Aluminium. Available also with low friction plastic. | Made to order. Contact us for further information. |
| 1 Bent Side             | -                                                    | Made to order.