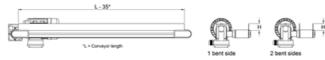

# **Conveyor Guides**

Conveyor guides are ideal for diverting, accumulating or guiding goods. We have several solutions, examples include bent plates and additional adjustable guide profiles.

Dimensions in mm.



# Adjustable Side Support





**Bent Sides** 



### Adjustable Side Support



## **Conveyor Guides**

## Side Support Alu





#### Adjustable Side Support





#### Bent sides



#### **General Data**

| Designation             | Material                                             | Remark                                             |
|-------------------------|------------------------------------------------------|----------------------------------------------------|
| Adjustable Side Support | -                                                    | Made to order. Contact us for further information. |
| Side Support Alu        | Aluminium. Available also with low friction plastic. | Made to order. Contact us for further information. |
| 1 Bent Side             | -                                                    | Made to order. Contact us for further information. |
| 2 Bent Sides            | -                                                    | Made to orde