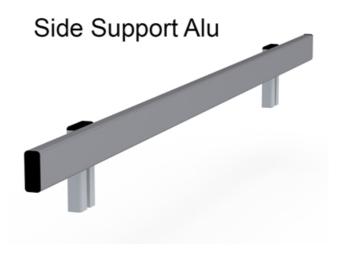

# **Conveyor Guides**

Conveyor guides are ideal for diverting, accumulating or guiding goods. We have several solutions, examples include bent plates and additional adjustable guide profiles.

Dimensions in mm.



# Adjustable Side Support





**Bent Sides** 



### Adjustable Side Support



## **Conveyor Guides**

## Side Support Alu





#### Adjustable Side Support





#### Bent sides



#### **General Data**

| Designation             | Material                                             | Remark                                             |
|-------------------------|------------------------------------------------------|----------------------------------------------------|
| Adjustable Side Support | -                                                    | Made to order. Contact us for further information. |
| Side Support Alu        | Aluminium. Available also with low friction plastic. | Made to order. Contact us for further information. |
| 1 Bent Side             | -