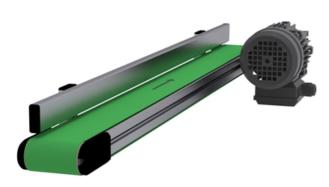

# **Conveyor Guides**

Conveyor guides are ideal for diverting, accumulating or guiding goods. We have several solutions, examples include bent plates and additional adjustable guide profiles.

Dimensions in mm.



# Adjustable Side Support





**Bent Sides** 



### Adjustable Side Support



## **Conveyor Guides**

## Side Support Alu





#### Adjustable Side Support





#### Bent sides



#### **General Data**

| Designation             | Material                                             | Remark                                             |
|-------------------------|------------------------------------------------------|----------------------------------------------------|
| Adjustable Side Support | -                                                    | Made to order. Contact us for further information. |
| Side Support Alu        | Aluminium. Available also with low friction plastic. | Made to order. Contact us for further information. |
| 1 Bent Side             | -                                                    | Made to order. Contact us for further information. |
| 2 Bent Sides            | -