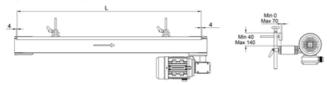

# **Conveyor Guides**

Conveyor guides are ideal for diverting, accumulating or guiding goods. We have several solutions, examples include bent plates and additional adjustable guide profiles.

Dimensions in mm.