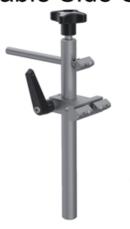

# Adjustable Side Support

**Bent Sides** 

### Adjustable Side Support

#### Adjustable Side Support