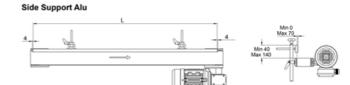

# **Conveyor Guides**

Conveyor guides are ideal for diverting, accumulating or guiding goods. We have several solutions, examples include bent plates and additional adjustable guide profiles.

Dimensions in mm.



# Adjustable Side Support





**Bent Sides** 



### Adjustable Side Support



## **Conveyor Guides**

## Side Support Alu





#### Adjustable Side Support





#### Bent sides



#### **General Data**

| Designation             | Material                                             | Remark                                             |
|-------------------------|------------------------------------------------------|----------------------------------------------------|
| Adjustable Side Support | -                                                    | Made to order. Contact us for further information. |
| Side Support Alu        | Aluminium. Available also with low friction plastic. | Made to order. Contact us for further information. |
| 1 Bent Side             | -                                                    | Made to order. Contact us for further information. |
| 2 Bent Sides            | -