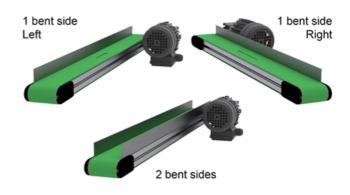

# **Conveyor Guides**

Conveyor guides are ideal for diverting, accumulating or guiding goods. We have several solutions, examples include bent plates and additional adjustable guide profiles.

Dimensions in mm.



# Adjustable Side Support





**Bent Sides** 



### Adjustable Side Support



## **Conveyor Guides**

## Side Support Alu





#### Adjustable Side Support





#### Bent sides



#### **General Data**

| Designation             | Material                                             | Remark                                             |
|-------------------------|------------------------------------------------------|----------------------------------------------------|
| Adjustable Side Support | -                                                    | Made to order. Contact us for further information. |
| Side Support Alu        | Aluminium. Available also with low friction plastic. | Made to order. Contact us for further information. |
| 1 Bent Side             | -                                                    | Made to order. Contact us for further information. |
| 2 Bent Sides            | -