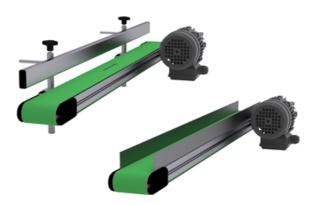

# **Conveyor Guides**

Conveyor guides are ideal for diverting, accumulating or guiding goods. We have several solutions, examples include bent plates and additional adjustable guide profiles.

Dimensions in mm.

## **Conveyor Guides**