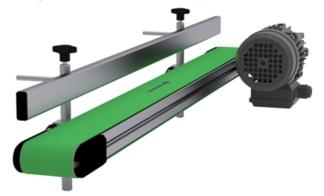

# **Conveyor Guides**

Conveyor guides are ideal for diverting, accumulating or guiding goods. We have several solutions, examples include bent plates and additional adjustable guide profiles.

Dimensions in mm.



# Adjustable Side Support





**Bent Sides** 



### Adjustable Side Support



## **Conveyor Guides**

## Side Support Alu





#### Adjustable Side Support





#### Bent sides



#### **General Data**

| Designation             | Material                                             | Remark                                             |
|-------------------------|------------------------------------------------------|----------------------------------------------------|
| Adjustable Side Support | -                                                    | Made to order. Contact us for further information. |
| Side Support Alu        | Aluminium. Available also with low friction plastic. | Made to order. Contact us for further information. |
| 1 Bent Side             | -                                                    | Made to order. Contact us for further informat