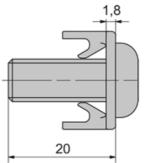

## **Standard Fastener Set 8K**

For mounting surface elements in the profile slot. An added benefit of the connector set is that you can do without extra notches in the surfaces. The connector supports a maximum tightening torque of 25.0 Nm. To provide access to the screw head, we recommend

drilling a hole (D = 7.0 mm) every 20.0 mm. Set includes a galvanised M8x20 fillister head screw.

Material: Spacer, black POM. Fillister head screw, galvanised steel. System: 40 - Slot 8 Type: Fasteners