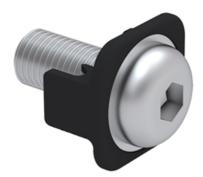

## **Standard Fastener Set 8K**

For mounting surface elements in the profile slot. An added benefit of the connector set is that you can do without extra notches in the surfaces. The connector supports a maximum tightening torque of 25.0 Nm. To provide access to the screw head, we recommend

drilling a hole (D = 7.0 mm) every 20.0 mm. Set includes a galvanised M8x20 fillister head screw.

Material: Spacer, black POM. Fillister head screw, galvanised steel. System: 40 - Slot 8 Type: Fasteners