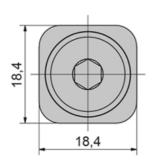

## **Standard Fastener Set 8K**

For mounting surface elements in the profile slot. An added benefit of the connector set is that you can do without extra notches in the surfaces. The connector supports a maximum tightening torque of 25.0 Nm. To provide access to the screw head, we recommend

drilling a hole (D = 7.0 mm) every 20.0 mm. Set includes a galvanised M8x20 fillister head screw.

Material: Spacer, black POM. Fillister head screw, galvanised steel. System: 40 - Slot 8 Type: Fasteners