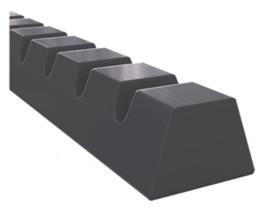

## **Tracking Guides**

This profile is used as a tracking guide. It is longitudinally applied on the running side of a belt, mainly in applications where transversal forces occur.

Highly flexible V-shaped notched PVC-profile running over pulleys with a specifically shaped groove.

Profiles are applied to the belt using hot air welding or glue.

Dimensions in mm.