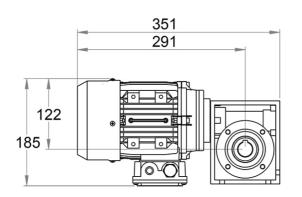

# ROLLCO LINEAR SOLUTIONS YOUR WAY

### **Motors for BF80**

This is a selection of standard motors available for our BF80 series.

We can customise the drive shaft to accommodate many different motors and gear choices. Please contact Rollco for more information.

Dimensions in mm.

#### NOTE!

Other motors and frequency converters are available on request. Individual motors are not tested. Motors and gears are not assembled to the unit.





Rollco AB • Box 22234 • 250 24 Helsingborg • Sweden • Phone +46 42 15 00 40 • info@rollco.se

### **General Data**

## MS71/SB050 (BF80)





| Designation | Voltage (V) | Power (kW) | Frequency (Hz) | Current (A) | Speed (rpm) |
|-------------|-------------|------------|----------------|-------------|-------------|
| MS71A-4     | 230/400     | 0.25       | 50             | 1.46 / 0.84 | 1350        |
| MS71B-4     | 230/400     | 0.37       | 50             | 1.93 / 1.11 | 1370        |
| MS80A-4     | 230/400     | 0.55       | 50             | 2.75 / 1.58 | 1370        |
| MS63B-4     | 230/400     | 0.18       | 50             | 1.1 / 0.63  | 1365        |

| Designation | Protection Class | Code |
|-------------|------------------|------|
| MS71A-4     | IP55             | 5    |
| MS71B-4     | IP55             | 6    |
| MS80A-4     | IP55             | 7    |
| MS63B-4     | IP55             | 8    |

Rollco AB • Bo