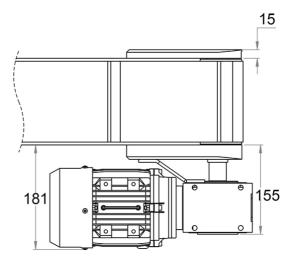

# ROLLCO LINEAR SOLUTIONS YOUR WAY

### **Motors for BF80**

This is a selection of standard motors available for our BF80 series.

We can customise the drive shaft to accommodate many different motors and gear choices. Please contact Rollco for more information.

Dimensions in mm.

#### NOTE!

Other motors and frequency converters are available on request. Individual motors are not tested. Motors and gears are not assembled to the unit.





Rollco AB • Box 22234 • 250 24 Helsingborg • Sweden • Phone +46 42 15 00 40 • info@rollco.se

### **General Data**

## MS71/SB050 (BF80)





| Designation | Voltage (V) | Power (kW) | Frequency (Hz) | Current (A) | Speed (rpm) |
|-------------|-------------|------------|----------------|-------------|-------------|
| MS71A-4     | 230/400     | 0.25       | 50             | 1.46 / 0.84 | 1350        |
| MS71B-4     | 230/400     | 0.37       | 50             | 1.93 / 1.11 | 1370        |
| MS80A-4     | 230/400     | 0.55       | 50             | 2.75 / 1.58 | 1370        |
| MS63B-4     | 230/400     | 0.18       | 50             | 1.1 / 0.63  | 1365        |

| Designation | Protection Class | Code |
|-------------|------------------|------|
| MS71A-4     | IP55             | 5    |
| MS71B-4     | IP55             | 6    |
| MS80A-4     | IP55             | 7    |
| MS63B-4     | IP55             | 8    |

Rollco AB • Box