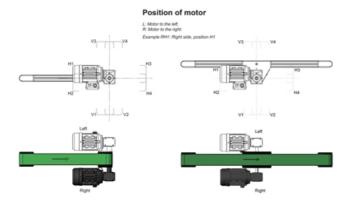

## **Motors for BF40**

This is a selection of standard motors available for our BF40 series.

We can customise the drive shaft to accommodate many different motors and gear choices. Please contact Rollco for more information.

## NOTE!

Other motors and frequency converters are available on request. Individual motors are not tested. Motors and gears are not assembled to the unit.