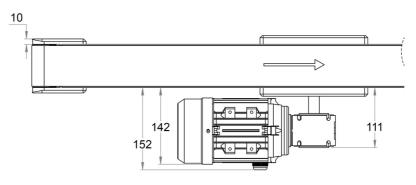

Dimensions in mm.

## MS63/SB030 (BF40)

| Designation | Voltage (V) | Power (kW) | Frequency (Hz) | Current (A) | Speed (rpm) |
|-------------|-------------|------------|----------------|-------------|-------------|
| MS63A-4     | 230/400     | 0.12       | 50             | 0.82 / 0.47 | 1350        |
| MS63B-4     | 230/400     | 0.18       | 50             | 1.18 / 0.68 | 1350        |
| MS63C-4     | 230/400     | 0.25       | 50             | 1.58 / 0.91 | 1340        |
| ML63B-4     | 230/400     | 0.18       | 50             | 1.36        | 1340        |