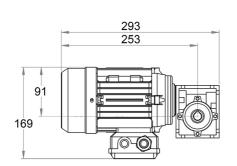

Dimensions in mm.

## MS63/SB030 (BF40)

| Designation | Voltage (V) | Power (kW) | Frequency (Hz) | Current (A) | Speed (rpm) |
|-------------|-------------|------------|----------------|-------------|-------------|
| MS63A-4     | 230/400     | 0.12       | 50             | 0.82 / 0.47 | 1350        |
| MS63B-4     | 230/400     | 0.18       | 50             | 1.18 / 0.68 | 1350        |
| MS63C-4     | 230/400     | 0.25       | 50             | 1.58 / 0.91 | 1340        |
| ML63B-4     | 230/400     | 0.18       | 50             | 1.36        | 1340        |