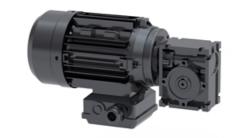

## **Motors for BF40**

This is a selection of standard motors available for our BF40 series.

We can customise the drive shaft to accommodate many different motors and gear choices. Please contact Rollco for more information.

## MS63/SB030 (BF40)

| Designation | Voltage (V) | Power (kW) | Frequency (Hz) | Current (A) | Speed (rpm) |
|-------------|-------------|------------|----------------|-------------|-------------|
| MS63A-4     | 230/400     | 0.12       | 50             | 0.82 / 0.47 | 1350        |
| MS63B-4     | 230/400     | 0.18       | 50             | 1.18 / 0.68 | 1350        |
| MS63C-4     | 230/400     | 0.25       | 50             | 1.58 / 0.91 | 1340        |
| ML63B-4     | 230/400     | 0.18       | 50             | 1.36        | 1340        |