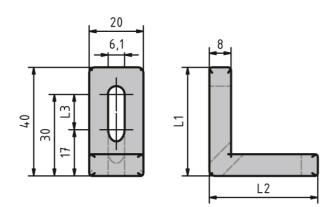

## **Mounting Angle**

Variable angles for mounting components. Oblong holes provide a wide range of position and angle adjustment. Use up to M6 screws to attach them. Material: Black die-cast zinc

System: 40 - Slot 8; 30 - Slot 6; 20 - Slot 5 Type: Angles Brackets and Corners; Fasteners

## **General Data**

| Designation | L1 | L2 | L3 | L4 |
|-------------|----|----|----|----|
| PZ1920      | 40 | 40 | 13 | 13 |
| PZ1925      | 60 | 40 | 33 | 13 |
| PZ1935      | 80 | 40 | 53 | 13 |

Rollco AB • Box 22234 • 250 24 Helsingborg • Sweden • Phone +46 42 15 00 40 • info@rollco.se Every care has been taken to ensure the accuracy of the information in this document, but we take no liability for any errors or omissions. We reserve the right to make changes without prior notice.