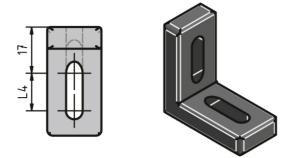

## **General Data**

| Designation | L1 | L2 | L3 | L4 |
|-------------|----|----|----|----|
| PZ1920      | 40 | 40 | 13 | 13 |
| PZ1925      | 60 | 40 | 33 | 13 |
| PZ1935      | 80 | 40 | 53 | 13 |

Rollco AB • Box 22234 • 250 24 Helsingborg • Sweden • Phone +46 42 15 00 40 • info@rollco.se Every care has been taken to ensure the accuracy of the information in this document, but we take no liability for any errors or omissions. We reserve the right to make changes without prior notice.