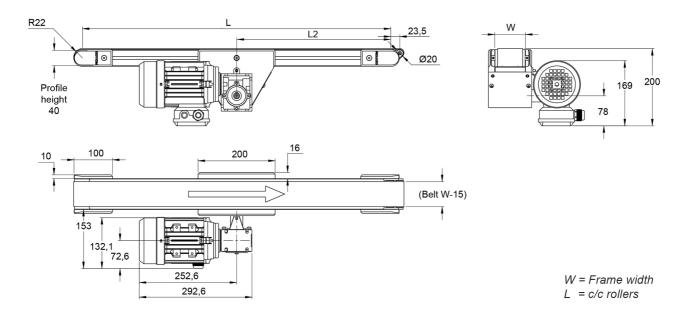

## **BF40MOK**

This is a selection of BF40MOK standard conveyor sizes. Given speeds are based on using an MS63B-4 with the appropriate SB030 gear.

Recommended max. load 75 kg. The recommended max load is evenly spread over the entire conveyor and is in relation to a nominal width and length.

Dimensions in mm.

For other dimensions please contact Rollco.

Length (mm): Up to 4000

Gear ratio (I): 5 / 7.5 / 10 / 15 / 20 / 25 / 30 / 40 / 50 Speed (m/min): 37 (37.3) / 25 (24.9) / 19 (18.7) / 12 (12.4) /

9 (9.4) / 8 (7.5) / 6 (6.2) / 5 (4.7) / 4 (3.7)

Drive side: Right/left

Motor Position: Horizontal/vertical — 1-4

## **General Data**

| Designation   | Width (mm) |
|---------------|------------|
| BF40MOK - 40  | 40         |
| BF40MOK - 80  | 80         |
| BF40MOK - 120 | 120        |
| BF40MOK - 160 | 160        |
| BF40MOK - 200 | 200        |
| BF40MOK - 250 | 250        |
| BF40MOK - 300 | 300        |
| BF40MOK - 350 | 350        |
| BF40MOK - 400 | 400        |