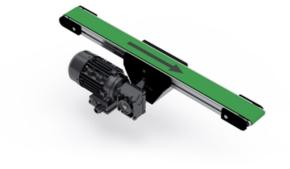

## **BF40MOK**

This is a selection of BF40MOK standard conveyor sizes. Given speeds are based on using an MS63B-4 with the appropriate SB030 gear.

Recommended max. load 75 kg. The recommended max load is evenly spread over the entire conveyor and is in relation to a nominal width and length.

## **General Data**

| Designation   | Width (mm) |
|---------------|------------|
| BF40MOK - 40  | 40         |
| BF40MOK - 80  | 80         |
| BF40MOK - 120 | 120        |
| BF40MOK - 160 | 160        |
| BF40MOK - 200 | 200        |
| BF40MOK - 250 | 250        |
| BF40MOK - 300 | 300        |
| BF40MOK - 350 | 350        |
| BF40MOK - 400 | 400        |