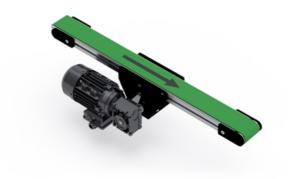

## **BF40MIK**

This is a selection of BF40MIK standard conveyor sizes. Given speeds are based on using an MS63B-4 with the appropriate SB030 gear.

Recommended max. load 75 kg. The recommended max load is evenly spread over the entire conveyor and is in relation to a nominal width and length.

Dimensions in mm.

For other dimensions please contact Rollco.

Length (mm): Up to 4000

Gear ratio (I): 5 / 7.5 / 10 / 15 / 20 / 25 / 30 / 40 / 50 Speed (m/min): 37 (37.3) / 25 (24.9) / 19 (18.7) / 12 (12.4) /

## **General Data**

| Designation   | Width (mm) |
|---------------|------------|
| BF40MIK - 40  | 40         |
| BF40MIK - 80  | 80         |
| BF40MIK - 120 | 120        |
| BF40MIK - 160 | 160        |
| BF40MIK - 200 | 200        |
| BF40MIK - 250 | 250        |
| BF40MIK - 300 | 300        |
| BF40MIK - 350 | 350        |
| BF40MIK - 400 | 400        |