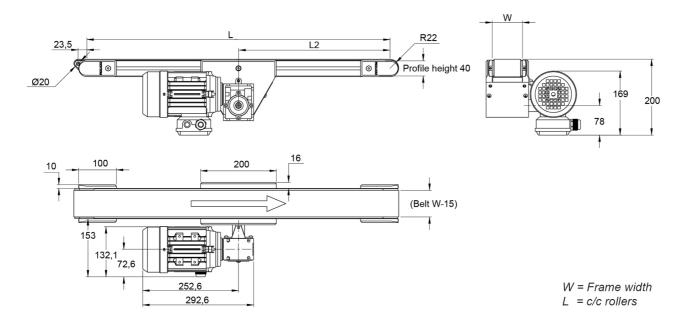

Dimensions in mm.

For other dimensions please contact Rollco.

Length (mm): Up to 4000

Gear ratio (I): 5 / 7.5 / 10 / 15 / 20 / 25 / 30 / 40 / 50 Speed (m/min): 37 (37.3) / 25 (24.9) / 19 (18.7) / 12 (12.4) /

## **General Data**

| Designation   | Width (mm) |
|---------------|------------|
| BF40MIK - 40  | 40         |
| BF40MIK - 80  | 80         |
| BF40MIK - 120 | 120        |
| BF40MIK - 160 | 160        |
| BF40MIK - 200 | 200        |
| BF40MIK - 250 | 250        |
| BF40MIK - 300 | 300        |
| BF40MIK - 350 | 350        |
| BF40MIK - 400 | 400        |