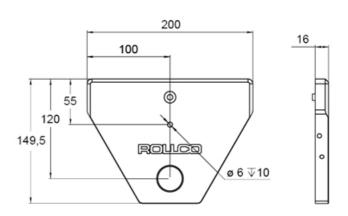

## 13 12 11 10 9 9. Screw 10. Distance BF40 11. SB030 63B14 H14 12. MS63B-4 0,18kW 230/400V B14 13. Washer KB 5,3x20x1,25 A2K 14. PS1195 Screw K6S M5x12