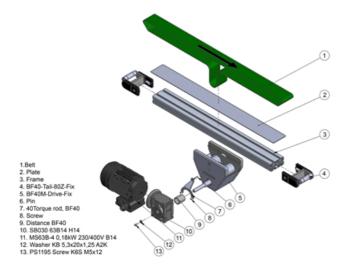

## BF40M Drive holder

Rollco AB • Box 22234 • 250 24 Helsingborg • Sweden • Phone +46 42 15 00 40 • info@rollco.se

Every care has been taken to ensure the accuracy of the information in this document, but we take no liability for any errors or omissions. We reserve the right to make changes without prior notice.