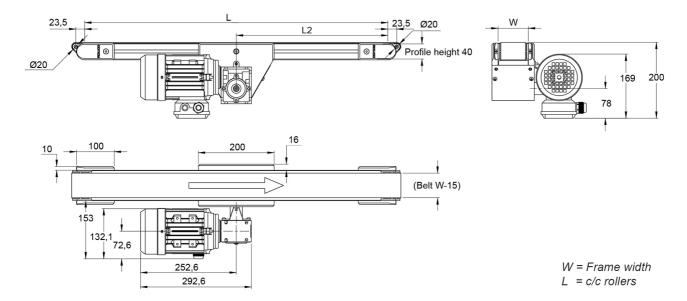

Dimensions in mm.

For other dimensions please contact Rollco.

Length (mm): Up to 4000 Gear ratio (I): 5 / 7.5 / 10 / 15 / 20 / 25 / 30 / 40 / 50 Speed (m/min): 37 (37.3) / 25 (24.9) / 19 (18.7) / 12 (12.4) / 9 (9.4) / 8 (7.5) / 6 (6.2) / 5 (4.7) / 4 (3.7) Drive side: Right/left Motor Position: Horizontal/vertical — 1-4

## **General Data**

| Designation   | Width (mm) |
|---------------|------------|
| BF40MDK - 40  | 40         |
| BF40MDK - 80  | 80         |
| BF40MDK - 120 | 120        |
| BF40MDK - 160 | 160        |
| BF40MDK - 200 | 200        |
| BF40MDK - 250 | 250        |
| BF40MDK - 300 | 300        |
| BF40MDK - 350 | 350        |
| BF40MDK - 400 | 400        |