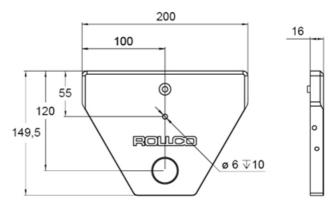

Dimensions in mm.

For other dimensions please contact Rollco.

Length (mm): Up to 4000 Gear ratio (I): 5 / 7.5 / 10 / 15 / 20 / 25 / 30 / 40 / 50 Speed (m/min): 37 (37.3) / 25 (24.9) / 19 (18.7) / 12 (12.4) / 9 (9.4) / 8 (7.5) / 6 (6.2) / 5 (4.7) / 4 (3.7) Drive side: Right/left Motor Position: Horizontal/vertical — 1-4