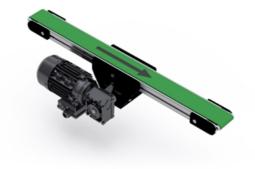

## **BF40MDK**

This is a selection of BF40MDK standard conveyor sizes. Given speeds are based on using an MS63B-4 with the appropriate SB030 gear.

Recommended max. load 75 kg. The recommended max load is evenly spread over the entire conveyor and is in relation to a nominal width and length.