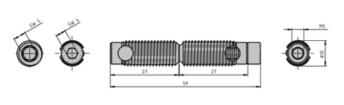

## **Automatic Butt Connector**

Use the automatic butt connector to quickly and easily link the face ends of two profiles from the same series without having to machine the profiles beforehand. Best practice is to use the automatic butt connectors in pairs. You may need several pairs, depending on the size and load on the profiles. Package includes the screw and cutting bush. Note: The load values refer to connectors installed in pairs

## **General Data**

| Designation | Description                      | System      | M (Nm)                     | F (N) |
|-------------|----------------------------------|-------------|----------------------------|-------|
| PV4040      | Set of automatic butt connectors | 20 - Slot 5 | 22                         | 1500  |
| PV1209      | Set of automatic butt connectors | 20 - Slot 5 | 22                         | 1500  |
| PV3050      | Set of automatic butt connectors | 30 - Slot 6 | 45                         | 1800  |
| PV1210      | Set of automatic butt connectors | 30 - Slot 6 | 45                         | 1800  |
| PV1105      | Set of automatic butt connectors | 40 - Slot 8 | 140 (40x40L) / 170 (40x40) | 4500  |