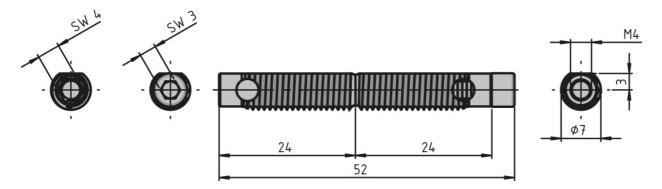

## **Automatic Butt Connector**

Use the automatic butt connector to quickly and easily link the face ends of two profiles from the same series without having to machine the profiles beforehand. Best practice is to use the automatic butt connectors in pairs. You may need several pairs, depending on the size and load on the profiles. Package includes the screw and cutting bush. Note: The load values refer to connectors installed in pairs

## **General Data**

| Designation | Description                      | System      | M (Nm)                     | F (N) |
|-------------|----------------------------------|-------------|----------------------------|-------|
| PV4040      | Set of automatic butt connectors | 20 - Slot 5 | 22                         | 1500  |
| PV1209      | Set of automatic butt connectors | 20 - Slot 5 | 22                         | 1500  |
| PV3050      | Set of automatic butt connectors | 30 - Slot 6 | 45                         | 1800  |
| PV1210      | Set of automatic butt connectors | 30 - Slot 6 | 45                         | 1800  |
| PV1105      | Set of automatic butt connectors | 40 - Slot 8 | 140 (40x40L) / 170 (40x40) | 4500  |