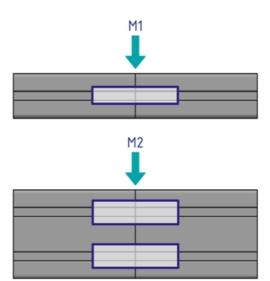

## **Automatic Butt Connector**

Use the automatic butt connector to quickly and easily link the face ends of two profiles from the same series without having to machine the profiles beforehand. Best practice is to use the automatic butt connectors in pairs. You may need several pairs, depending on the size and load on the profiles. Package includes the screw and cutting bush. Note: The load values refer to connectors installed in pairs