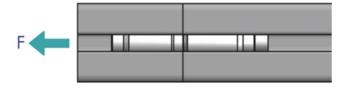

## **General Data**

| Designation | Description                      | System      | M (Nm)                     | F (N) |
|-------------|----------------------------------|-------------|----------------------------|-------|
| PV4040      | Set of automatic butt connectors | 20 - Slot 5 | 22                         | 1500  |
| PV1209      | Set of automatic butt connectors | 20 - Slot 5 | 22                         | 1500  |
| PV3050      | Set of automatic butt connectors | 30 - Slot 6 | 45                         | 1800  |
| PV1210      | Set of automatic butt connectors | 30 - Slot 6 | 45                         | 1800  |
| PV1105      | Set of automatic butt connectors | 40 - Slot 8 | 140 (40x40L) / 170 (40x40) | 4500  |