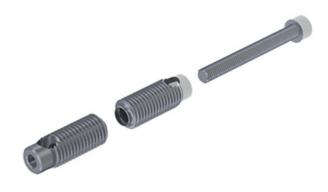

## **Automatic Butt Connector**

Use the automatic butt connector to quickly and easily link the face ends of two profiles from the same series without having to machine the profiles beforehand. Best practice is to use the automatic butt connectors in pairs. You may need several pairs, depending on the size and load on the profiles. Package includes the screw and cutting bush. Note: The load values refer to connectors installed in pairs