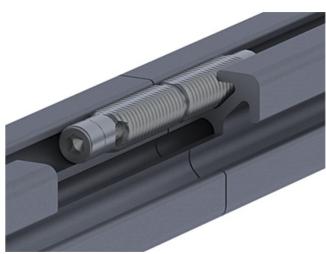

## **Automatic Butt Connector**

Use the automatic butt connector to quickly and easily link the face ends of two profiles from the same series without having to machine the profiles beforehand. Best practice is to use the automatic butt connectors in pairs. You may need several pairs, depending on the size and load on the profiles. Package includes the screw and cutting bush. Note: The load values refer to connectors installed in pairs