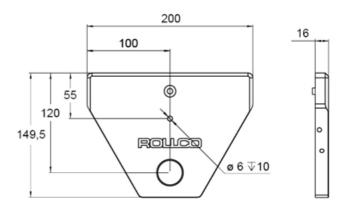

## BF40M

This is a selection of BF40M standard conveyor sizes. Given speeds are based on using an MS63B-4 with the appropriate SB030 gear.

Recommended max. load 75 kg. The recommended max load is evenly spread over the entire conveyor and is in relation to a nominal width and length.

Dimensions in mm.

For other dimensions please contact Rollco.

Length (mm): Up to 4000

Gear ratio (I): 5 / 7.5 / 10 / 15 / 20 / 25 / 30 / 40 / 50 Speed (m/min): 37 (37.3) / 25 (24.9) / 19 (18.7) / 12 (12.4) /

9 (9.4) / 8 (7.5) / 6 (6.2) / 5 (4.7) / 4 (3.7)

Drive side: Right/left

Motor Position: Horizontal/vertical — 1-4



## BF40M Drive holder



| Gear ratio (I) | Speed (m/min) |
|----------------|---------------|
| 5              | 37 (37,3)     |
| 7,5            | 25 (24,9)     |
| 10             | 19 (18,7)     |
| 15             | 12 (12,4)     |
| 20             | 9 (9,4)       |
| 25             | 8 (7,5)       |
| 30             | 6 (6,2)       |
| 40             | 5 (4,7)       |
| 50             | 4 (3,7)       |

## **General Data**



| Designation | Width (mm) |
|-------------|------------|
| BF40M - 40  | 40         |
| BF40M - 80  | 80         |
| BF40M - 120 | 120        |
| BF40M - 160 | 160        |
| BF40M - 200 | 200        |
| BF40M - 250 | 250        |
| BF40M - 300 | 300        |
| BF40M - 350 | 350        |
| BF40M - 400 | 400        |