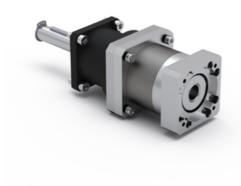

## **Adapter kit RHL**

Easily connect your RHL Linear unit with a planetary gear by using our adapter-kit. Design your complete solution of RHL Linear unit + Adapter kit + Planetary gear with our CAD-Configurator.