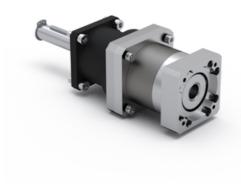

## **Adapter kit RHL**

Easily connect your RHL Linear unit with a planetary gear by using our adapter-kit. Design your complete solution of RHL Linear unit + Adapter kit + Planetary gear with our CAD-Configurator.