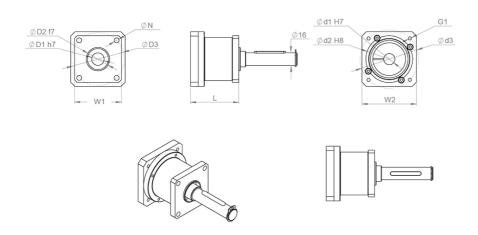

## RHL80

## RHL110

| Designation                      | Compatible with | D1 | D2  | D3  | G1 |
|----------------------------------|-----------------|----|-----|-----|----|
| RHL80-H16-CPS015 Adapter kit     | RHL80           | 14 | 60  | 75  | M5 |
| RHL110-H19-CPS035<br>Adapter kit | RHL110          | 24 | 110 | 130 | M8 |

| Designation                      | N1  | L  | W1    | W2      |
|----------------------------------|-----|----|-------|---------|
| RHL80-H16-CPS015 Adapter kit     | 6.4 | 62 | 60x60 | 70x70   |
| RHL110-H19-CPS035<br>Adapter kit | 8.4 | 86 | 90x90 | 115x115 |