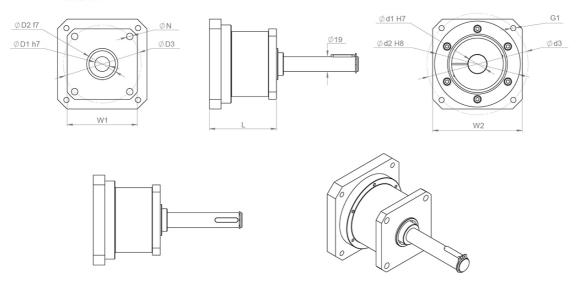

## RHL80

## RHL110

| Designation                      | Compatible with | D1 | D2  | D3  | G1 |
|----------------------------------|-----------------|----|-----|-----|----|
| RHL80-H16-CPS015 Adapter kit     | RHL80           | 14 | 60  | 75  | M5 |
| RHL110-H19-CPS035<br>Adapter kit | RHL110          | 24 | 110 | 130 | M8 |

| Designation                      | N1  | L  | W1    | W2      |
|----------------------------------|-----|----|-------|---------|
| RHL80-H16-CPS015 Adapter kit     | 6.4 | 62 | 60x60 | 70x70   |
| RHL110-H19-CPS035<br>Adapter kit | 8.4 | 86 | 90x90 | 115x115 |