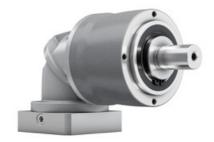

## **NPK** bevel gearbox

Versatile right-angle planetary gearbox. Based on the NP gearbox with an additional bevel-gear input stage. Used where space-constraints does not allow an in-line assembly with the motor. With LP+ B14 output geometry. Smooth or keyed output shaft. The stated maximal backlash is kept throughout the lifetime of the gearbox. Contact Rollco for CAD-files.

**Ratio:** 3-100

Max. Torque (Nm): 14 - 700

Other models: food-grade lubrication