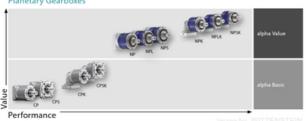

## **CP** planetary gearbox

Economical entry level planetary gearbox with impressive price-performance and quality. CP offers a simple and compact B14 output interface with smooth shaft or with a keyway. The stated maximal backlash is kept throughout the lifetime of the gearbox.

**Ratio:** 3-100

Max. Torque (Nm): 17 - 800

Other models: food-grade lubrication



## Planetary Gearboxes



## **General Data**

| Designation | Ratio                                                                                      | Size |
|-------------|--------------------------------------------------------------------------------------------|------|
| CP005       | 4 / 5 / 7 / 8 / 10 / 16 / 20 / 25 / 28 / 35 /40 /50 / 70 / 100                             | 05   |
| CP015       | 3 / 4 / 5 / 7 / 8 / 9 / 10 / 12 / 15 / 16 / 20 / 25 / 28 / 30 / 35<br>/ 40 / 50 / 70 / 100 | 015  |
| CP025       | 3 / 4 / 5 / 7 / 8 / 9 / 10/ 12 / 15 / 16 / 20 / 25 / 28 / 30 / 35 / 40 / 50 / 70 / 100     | 025  |
| CP035       | 3 / 4 / 5 / 7 / 8 / 9 / 10/ 12 / 15 / 16 / 20 / 25 / 28 / 30 / 35 / 40 / 50 / 70 / 100     | 035  |
| CP045       | 5 / 8 / 10 / 25 / 50 / 100