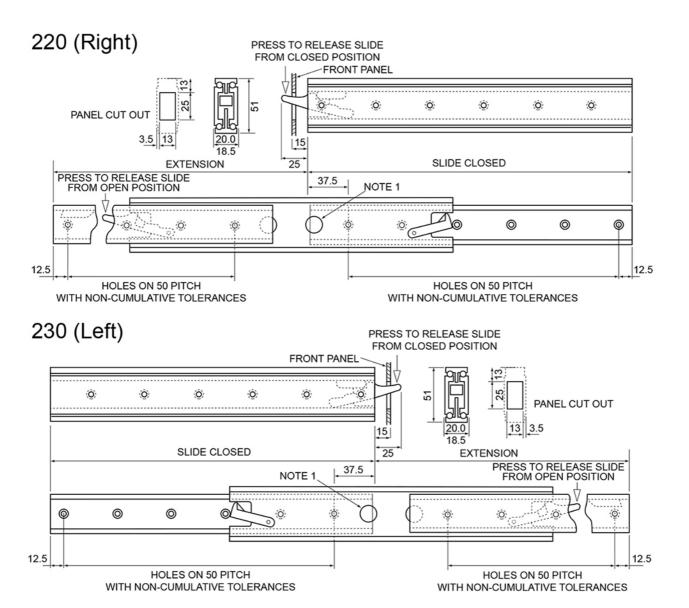

## 220 (Right) & 230 (Left) Lock in / Lock out - 100% Extension

Note 1: 15 mm dia. holes in centre allow easy access to fixing holes. M5 countersunk head screws to BS4183 are recommended for fixing.

Note 2: Elongated holes should be provided in either the framework or chassis to give adjustment if it is necessary for the panel to fit tight against the framework.

All dimensions in mm. Please contact us for CAD-files.

System Load Capacity value refers to a pair of rails.

Material: Aluminium 6063A TF. Anodized to ISO 7599

AA10.

Extension: 100%