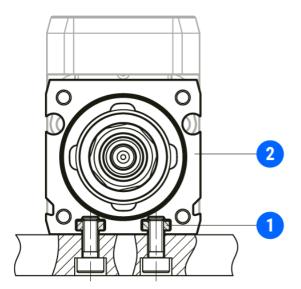

## **General Data**

1 - Slot nut2 - Profile of the MCE/MSCE

| Designation          | Compatible with | Mass (g) | Nut type    |
|----------------------|-----------------|----------|-------------|
| Slot nut 25 - 107082 | MCE/MSCE 25     | 0.013    | DIN562 - M2 |
| Slot nut 32 -37303   | MCE/MSCE 32     | 0.035    | DIN562 - M3 |
| Slot nut 45 - 40682  | MCE/MSCE 45     | 0.064    | DIN562 - M4 |