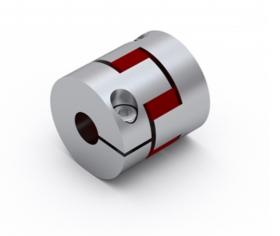

## Couplings

Dimension in mm.

The maximum transmittable torque of the clamping hub depends on the bore diameter.

| Designation | 63  | 64  | Ø5  | Ø8  | @10 | @12,7 |
|-------------|-----|-----|-----|-----|-----|-------|
| EKI, 2      | 0.2 | 0.8 | 1.5 | 2,5 | -   | -     |
| EKI, S      | -   | 1,5 | 2   |     | 8   | 10    |

| Budenation  | MCE/MSCE |      |      |  |  |  |
|-------------|----------|------|------|--|--|--|
| Designation |          |      |      |  |  |  |
| EKL 2       | 0,1      | 0,53 |      |  |  |  |
| EKIL 5      |          |      | 1,23 |  |  |  |

## **General Data**

| Designation | Compatible with   | Moment of inertia<br>per hub (10⁻³ kg m²) | Speed standard<br>(min⁻¹) | Max. Torque (Nm) | Rated Torque (Nm) |  |
|-------------|-------------------|-------------------------------------------|---------------------------|------------------|-------------------|--|
| EKL 2       | MCE/MSCE series   | 0.0003                                    | 15000                     | 4                | 2                 |  |
| EKL 5       | MCE/MSCE 45       | 0.002                                     | 15000                     | 18               | 9                 |  |
| Designation | Tightening Torque | e of the Clamping Scre                    | ew (Nm)                   | Weight (kg       | )                 |  |
| EKL 2       |                   | 0.6                                       |                           | ≈ 0.008          |                   |  |
| EKL 5       |                   | 2                                         |                           | ≈ 0.02           |                   |  |