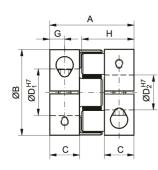

## Dimensions

| Designation | Α  | В  | D1 | D2   | E  | F   | G | С | н    |
|-------------|----|----|----|------|----|-----|---|---|------|
| EKL 2       | 20 | 16 | 3  | 8    | M2 | 5.5 | 3 | 6 | 12   |
| EKL 5       | 26 | 25 | 4  | 12.7 | M3 | 8   | 4 | 8 | 16.7 |
|             |    |    |    |      |    |     |   |   |      |