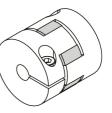

## Dimensions

| Designation | Α  | В  | D1 | D2   | E  | F   | G | С | н    |
|-------------|----|----|----|------|----|-----|---|---|------|
| EKL 2       | 20 | 16 | 3  | 8    | M2 | 5.5 | 3 | 6 | 12   |
| EKL 5       | 26 | 25 | 4  | 12.7 | M3 | 8   | 4 | 8 | 16.7 |
|             |    |    |    |      |    |     |   |   |      |

| Designation | BS | DE   |
|-------------|----|------|
| EKL 2       | 17 | 6.2  |
| EKL 5       | 25 | 10.2 |

Rollco AB • Box 22234 • 250 24 Helsingborg • Sweden • Phone +46 42 15 00 40 • info@rollco.se