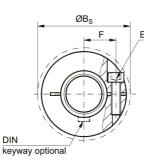

| Designation | BS | DE   |
|-------------|----|------|
| EKL 2       | 17 | 6.2  |
| EKL 5       | 25 | 10.2 |

Rollco AB • Box 22234 • 250 24 Helsingborg • Sweden • Phone +46 42 15 00 40 • info@rollco.se